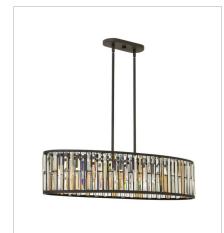

## GEMMA

Gemma is a contemporary chandelier collection with stunning rectangular prisms of amber pearl and clear crystal set within a frame of Vintage Bronze to create a seamless sparkling jewelry-like effect. FINISH: Vintage Bronze

FR33738VBZ SIX LIGHT LINEAR 45" W, 10.3" H Socketed 6-14w Med. LED, 100w Equiv.

FR33731VBZ MEDIUM FLUSH MOUNT 16.5" W, 9.3" H Socketed 3-14w Med. LED, 100w Equiv.

> HINKLEY 33000 Pin Oak Parkway Avon Lake, OH 44012