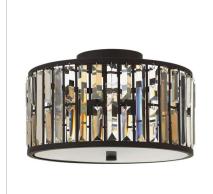

## GEMMA

Gemma is a contemporary chandelier collection with stunning rectangular prisms of amber pearl and clear crystal set within a frame of Vintage Bronze to create a seamless sparkling jewelry-like effect. FINISH: Vintage Bronze

FR33738VBZ SIX LIGHT LINEAR 45" W, 10.3" H Socketed 6-14w Med. LED, 100w Equiv.

FR33731VBZ MEDIUM FLUSH MOUNT 16.5" W, 9.3" H Socketed 3-14w Med. LED, 100w Equiv.

> HINKLEY 33000 Pin Oak Parkway Avon Lake, OH 44012