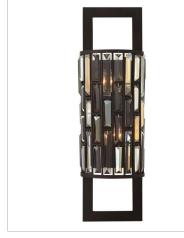

## GEMMA

Gemma is a contemporary chandelier collection with stunning rectangular prisms of amber pearl and clear crystal set within a frame of Vintage Bronze to create a seamless sparkling jewelry-like effect. FINISH: Vintage Bronze

FR33730VBZ TWO LIGHT SCONCE 8" W, 25.5" H Socketed 2-5w Cand. LED, 60w Equiv.

FR33735VBZ MEDIUM DRUM 21.3" W, 16" H Socketed 3-14w Med. LED, 100w Equiv.

FR33736VBZ LARGE TWO TIER DRUM 16" W, 33.5" H Socketed 6-5w Cand. LED, 60w Equiv.