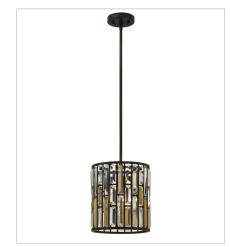

## GEMMA

Gemma is a contemporary chandelier collection with stunning rectangular prisms of amber pearl and clear crystal set within a frame of Vintage Bronze to create a seamless sparkling jewelry-like effect. FINISH: Vintage Bronze

FR33737VBZ SMALL PENDANT 10.3" W, 11.8" H Socketed 1-14w Med. LED, 100w Equiv.

HINKLEY 33000 Pin Oak Parkway Avon Lake, OH 44012 PHONE: (440) 653-5500 Toll Free: 1 (800) 446-5539 hinkley.com