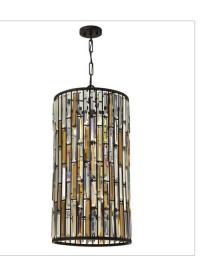

## GEMMA

Gemma is a contemporary chandelier collection with stunning rectangular prisms of amber pearl and clear crystal set within a frame of Vintage Bronze to create a seamless sparkling jewelry-like effect. FINISH: Vintage Bronze

FR33730VBZ TWO LIGHT SCONCE 8" W, 25.5" H Socketed 2-5w Cand. LED, 60w Equiv.

FR33735VBZ MEDIUM DRUM 21.3" W, 16" H Socketed 3-14w Med. LED, 100w Equiv.

FR33736VBZ LARGE TWO TIER DRUM 16" W, 33.5" H Socketed 6-5w Cand. LED, 60w Equiv.