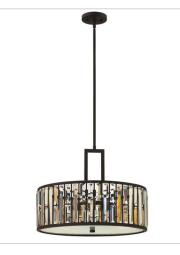

## GEMMA

Gemma is a contemporary chandelier collection with stunning rectangular prisms of amber pearl and clear crystal set within a frame of Vintage Bronze to create a seamless sparkling jewelry-like effect. FINISH: Vintage Bronze

FR33738VBZ SIX LIGHT LINEAR 45" W, 10.3" H Socketed 6-14w Med. LED, 100w Equiv.

FR33731VBZ MEDIUM FLUSH MOUNT 16.5" W, 9.3" H Socketed 3-14w Med. LED, 100w Equiv.

> HINKLEY 33000 Pin Oak Parkway Avon Lake, OH 44012