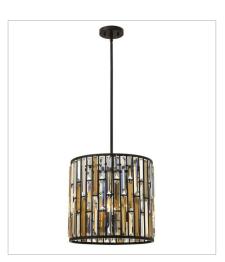

## GEMMA

Gemma is a contemporary chandelier collection with stunning rectangular prisms of amber pearl and clear crystal set within a frame of Vintage Bronze to create a seamless sparkling jewelry-like effect. FINISH: Vintage Bronze

FR33734VBZ SMALL DRUM 16" W, 15.8" H Socketed 3-5w Cand. LED, 60w Equiv.

```
PHONE: (440) 653-5500
Toll Free: 1 (800) 446-5539
```

hinkley.com