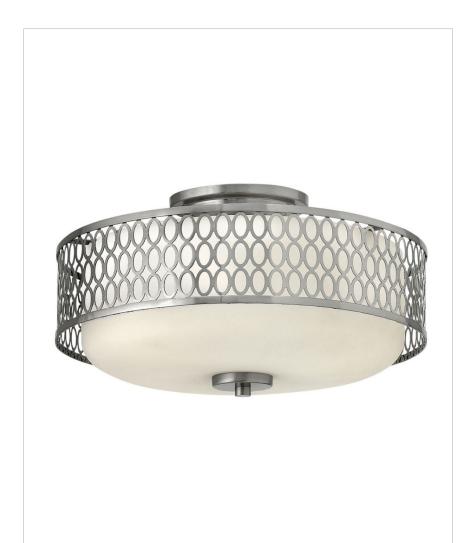

## MEDIUM SEMI-FLUSH MOUNT

Jules features a repeating stamped oval design in a luxe Brushed Gold or Brushed Nickel finish. This striking pattern play creates a statement-making transitional silhouette.

| DETAILS   |                |
|-----------|----------------|
| FINISH:   | Brushed Nickel |
| MATERIAL: | Steel          |
| GLASS:    | Etched Opal    |
| DIMMABLE: | No             |

| DIMENSIONS |      |
|------------|------|
| WIDTH:     | 15"  |
| HEIGHT:    | 8.3" |
| WEIGHT:    | 4lb  |