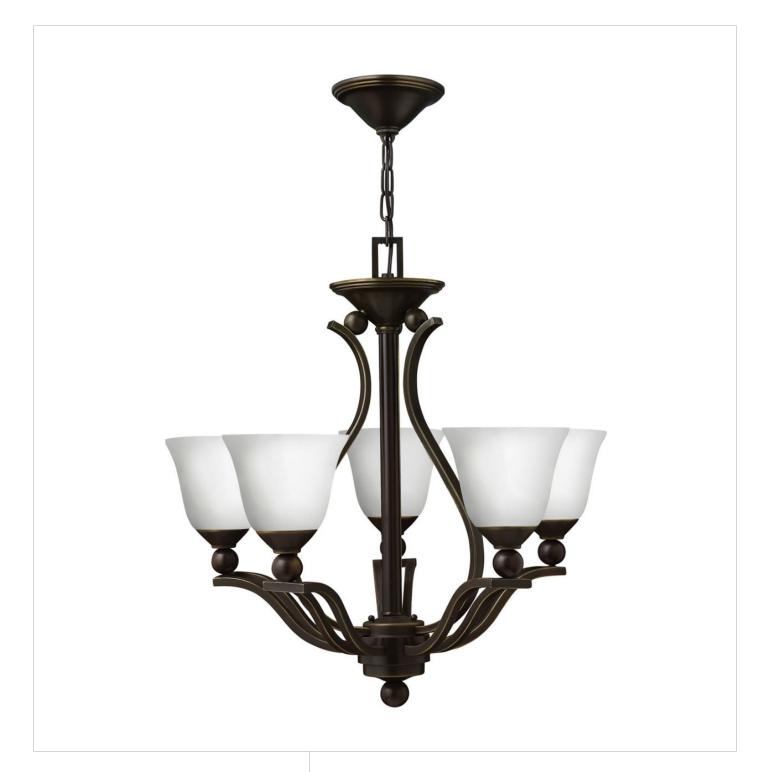

## **BOLLA**

MEDIUM SINGLE TIER

## 46550B-OPAL

The graceful lines of Bolla's sweeping double arms create a soft elegance while heavy cast spheres perched at the tips add to its innovative style. The strong proportions of the arms contrast with the subtle bell shaped glass, combining both traditional and modern details.

**FINISH**: Olde Bronze **GLASS**: Etched Opal

WIDTH: 24" HEIGHT: 24" DEPTH: 0

**LIGHT SOURCE**: Socketed

WATTAGE: 5-14w Med. LED, 100w Equiv. or 5-100w Med.

**HINKLEY** 33000 Pin Oak Parkway Avon Lake, OH 44012 **PHONE: (440) 653-5500** Toll Free: 1 (800) 446-5539 hinkley.com