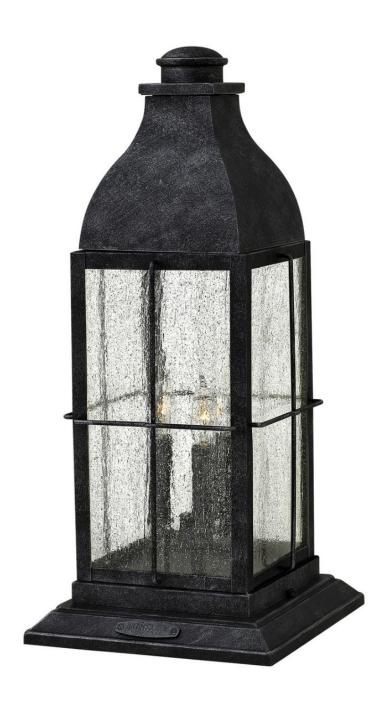

## **BINGHAM**

LARGE PIER MOUNT LANTERN

## 2047GS

Bingham's traditional style recalls a turn-of-the-century gas light reproduction. The vintage look is nautical in nature and recognizes Hinkley's origins on the shores of Lake Erie. The aluminum construction features clear seedy glass and a Greystone finish, while candelabra lamping completes the authentic style.

**FINISH**: Greystone **GLASS**: Clear Seedy

**WIDTH**: 9.8" **HEIGHT**: 21.3" **DEPTH**: 0

**LIGHT SOURCE**: Socketed

WATTAGE: 3-5w Cand. LED, 60w Equiv.

**HINKLEY** 33000 Pin Oak Parkway Avon Lake, OH 44012 **PHONE: (440) 653-5500** Toll Free: 1 (800) 446-5539