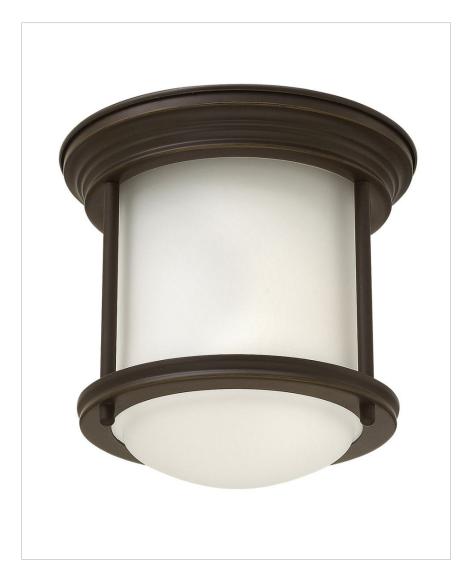

## SMALL FLUSH MOUNT

Hadley is a retro-styled collection available in four classic finish options: Antique Nickel, Brushed Bronze, Chrome and Oil Rubbed Bronze. The etched opal or clear one piece glass shade features a slim design that will complement a variety of decors.

| DETAILS   |                   |
|-----------|-------------------|
| FINISH:   | Oil Rubbed Bronze |
| MATERIAL: | Steel             |
| GLASS:    | Etched Opal       |
| DIMMABLE: | No                |