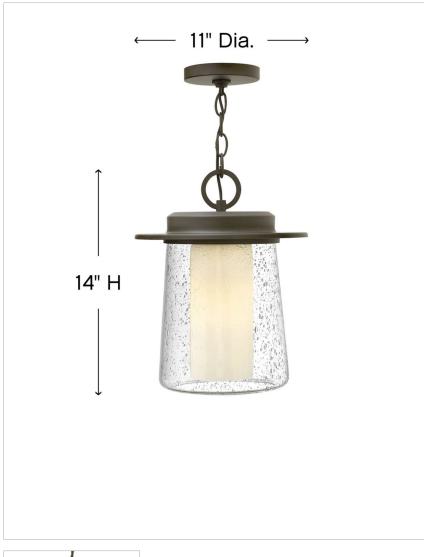

## LARGE HANGING LANTERN

Riley's shallow roof, arm and metal scroll bring a refined Arts and Crafts element to its aluminum construction. The seedy outer glass and inner etched opal glass offer a unique 'layered light' effect.

| DIMENSIONS |     |
|------------|-----|
| WIDTH:     | 11" |
| HEIGHT:    | 14" |
| WEIGHT:    | 7lb |

| LIGHT SOURCE  |          |
|---------------|----------|
| LIGHT SOURCE: | Socketed |
| VOLTAGE:      | 120v     |