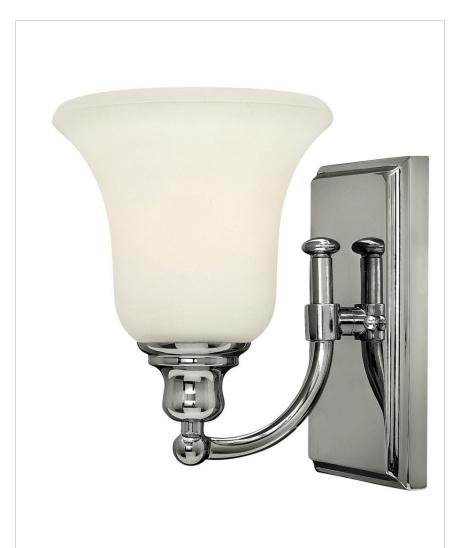

## **COLETTE**

## 58780CM

## SINGLE LIGHT VANITY

Colette defines classic elegance. This traditional style features thick, pressed white etched opal glass paired with hand-lathed finials and transition detailing.

| DETAILS   |             |
|-----------|-------------|
| FINISH:   | Chrome      |
| MATERIAL: | Steel       |
| GLASS:    | Etched Opal |
| DIMMABLE: | No          |

| DIMENSIONS     |                |
|----------------|----------------|
| WIDTH:         | 6"             |
| HEIGHT:        | 8.5"           |
| WEIGHT:        | 2.5lb          |
| BACK PLATE:    | 4.5"W X 7.25"H |
| EXTENSION:     | 7.5"           |
| TOP TO OUTLET: | 5"             |