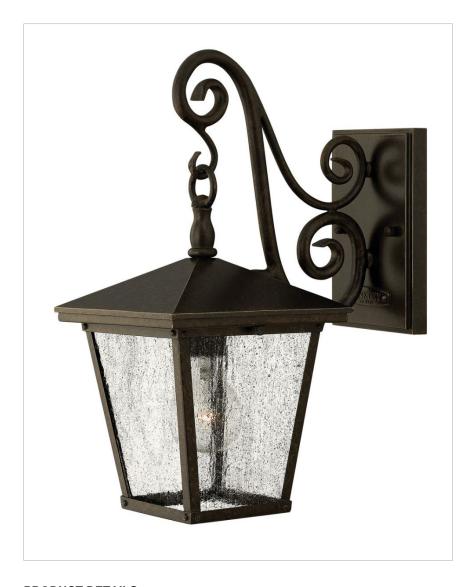

## SMALL WALL MOUNT LANTERN

Trellis is a traditional European hanging wall lantern design in an Aged Zinc finish with clear glass or Regency Bronze with clear seedy glass. The large scroll arm detail, cast loop finial and true rivet detail create a refined elegance.

| DETAILS   |                                 |
|-----------|---------------------------------|
| FINISH:   | Regency Bronze                  |
| MATERIAL: | Aluminum                        |
| GLASS:    | Clear Seedy                     |
|           | YES - CL TYPE DIMMER<br>(SSL7A) |