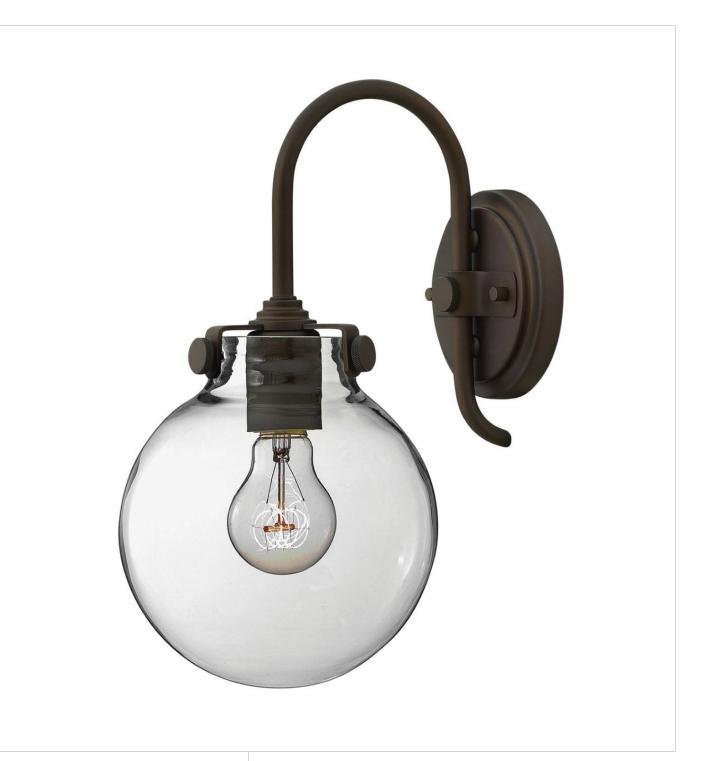

## CONGRESS

GLOBE GLASS SINGLE LIGHT SCONCE

## 3174OZ

Congress is a traditional design that combines both hip and historical elements. This chic retro glass mix and match collection comes in different shapes, colors and materials Congress is a traditional design that combines both hip and historical elements. This chic retro glass mix and match collection comes in different shapes, colors and materials and is the perfect vintage accent to any décor.

## HINKLEY

FINISH: Oil Rubbed Bronze GLASS: Clear WIDTH: 7" HEIGHT: 13.5" DEPTH: 0 LIGHT SOURCE: Socketed WATTAGE: 1-12w Med. LED, 100W Equiv.

HINKLEY 33000 Pin Oak Parkway Avon Lake, OH 44012 PHONE: (440) 653-5500 Toll Free: 1 (800) 446-5539 hinkley.com