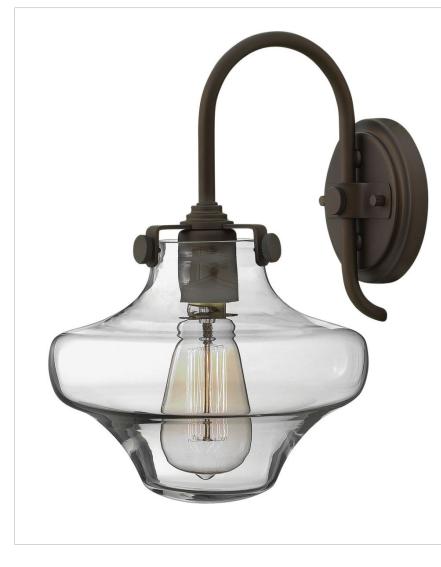

### 3171OZ

HURRICANE GLASS SINGLE LIGHT SCONCE

Congress is a traditional design that combines both hip and historical elements. This chic retro glass mix and match collection comes in different shapes, colors and materials Congress is a traditional design that combines both hip and historical elements. This chic retro glass mix and match collection comes in different shapes, colors and materials and is the perfect vintage accent to any décor.

## DETAILS FINISH: Oil Rubbed Bronze MATERIAL: Steel GLASS: Clear Glass DIMMABLE: No

# DIMENSIONSWIDTH:8.8"HEIGHT:13"WEIGHT:4lbBACK PLATE:4.75" Dia.EXTENSION:10"TOP TO OUTLET:4.75"