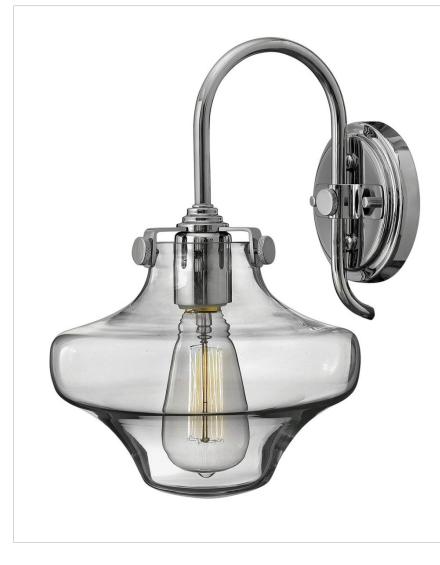

### 3171CM

HURRICANE GLASS SINGLE LIGHT SCONCE

Congress is a traditional design that combines both hip and historical elements. This chic retro glass mix and match collection comes in different shapes, colors and materials Congress is a traditional design that combines both hip and historical elements. This chic retro glass mix and match collection comes in different shapes, colors and materials and is the perfect vintage accent to any décor.

| DETAILS   |             |
|-----------|-------------|
| FINISH:   | Chrome      |
| MATERIAL: | Steel       |
| GLASS:    | Clear Glass |
| DIMMABLE: | No          |

## DIMENSIONS

| DIMENSION      |            |
|----------------|------------|
| WIDTH:         | 8.8"       |
| HEIGHT:        | 13"        |
| WEIGHT:        | 4lb        |
| BACK PLATE:    | 4.75" Dia. |
| EXTENSION:     | 10"        |
| TOP TO OUTLET: | 4.75"      |