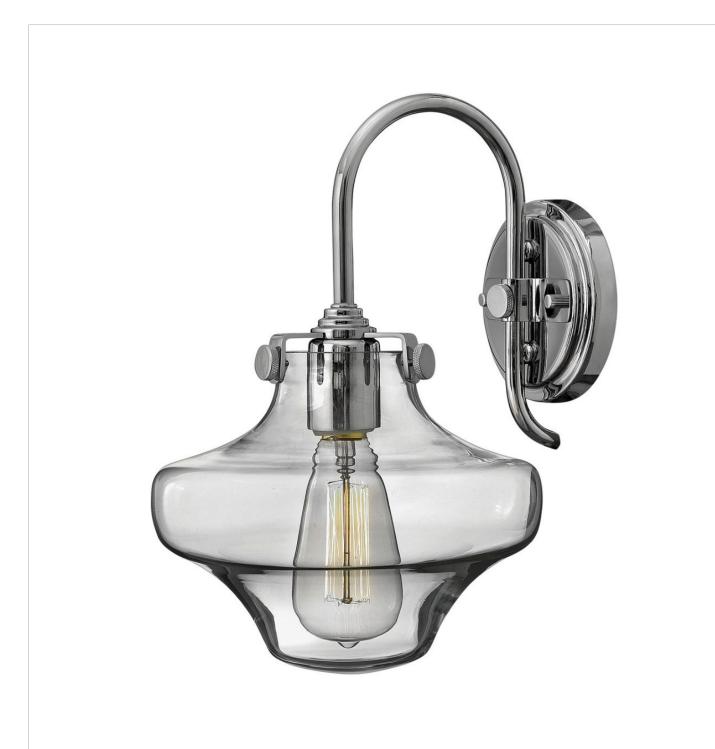

## **CONGRESS**

HURRICANE GLASS SINGLE LIGHT SCONCE

## 3171CM

Congress is a traditional design that combines both hip and historical elements. This chic retro glass mix and match collection comes in different shapes, colors and materials Congress is a traditional design that combines both hip and historical elements. This chic retro glass mix and match collection comes in different shapes, colors and materials and is the perfect vintage accent to any décor.

FINISH: Chrome

GLASS: Clear Glass WIDTH: 8.8"

HEIGHT: 13" DEPTH: 0

**LIGHT SOURCE**: Socketed

**HINKLEY** 33000 Pin Oak Parkway Avon Lake, OH 44012 **PHONE: (440) 653-5500** Toll Free: 1 (800) 446-5539 hinkley.com