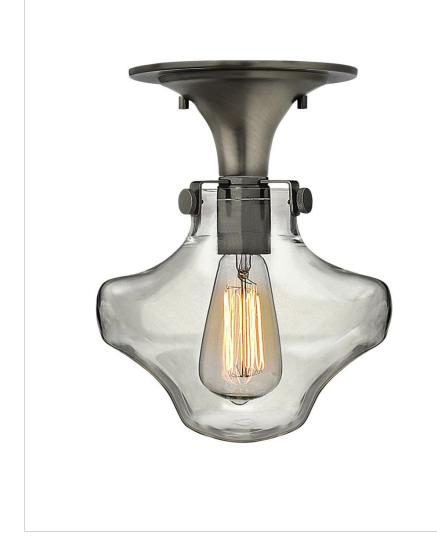

## 3150AN

HURRICANE GLASS FLUSH MOUNT

Congress is a traditional design that combines both hip and historical elements. This chic retro glass mix and match collection comes in different shapes, colors and materials Congress is a traditional design that combines both hip and historical elements. This chic retro glass mix and match collection comes in different shapes, colors and materials and is the perfect vintage accent to any décor.

| DETAILS   |                |
|-----------|----------------|
| FINISH:   | Antique Nickel |
| MATERIAL: | Steel          |
| GLASS:    | Clear Glass    |
| DIMMABLE: | No             |

### DIMENSIONS

| DIVIENSIONS |      |
|-------------|------|
| WIDTH:      | 8.8" |
| HEIGHT:     | 11"  |
| WEIGHT:     | 4lb  |

| LIGHT SOURCE  |          |
|---------------|----------|
| LIGHT SOURCE: | Socketed |
| VOLTAGE:      | 120v     |