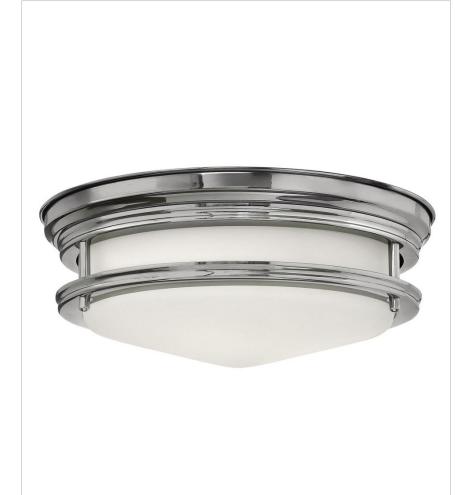

## 3302CM

MEDIUM FLUSH MOUNT

Hadley is a retro-styled collection available in four classic finish options: Antique Nickel, Brushed Bronze, Chrome and Oil Rubbed Bronze. The etched opal or clear one piece glass shade features a slim design that will complement a variety of decors.

| DETAILS   |                                           |
|-----------|-------------------------------------------|
| FINISH:   | Chrome                                    |
| MATERIAL: | Steel                                     |
| GLASS:    | Etched Opal                               |
| DIMMABLE: | YES, WITH DIMMABLE<br>LAMP (NOT INCLUDED) |

## PRODUCT DETAILS:

- Suitable for use in dry (indoor) locations as defined by NEC and CEC. Meets United States UL Underwriters Laboratories & CSA Canadian Standards Association Product Safety Standards.
- Merging the best of traditional and modern elements with a sophisticated and streamlined look
- Sparkling chrome with reflective finish