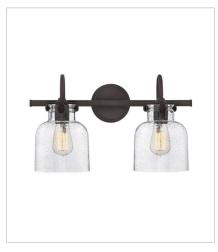

FINISH: Oil Rubbed Bronze GLASS: Clear Seedy

**501220Z**CYLINDER GLASS TWO LIGHT VA...
19" W, 11.3" H
Socketed
2-12w Med. LED, 100w Equiv.

**50123OZ**CYLINDER GLASS THREE LIGHT ...
29.5" W, 11.3" H
Socketed
3-12w Med. LED, 100w Equiv.