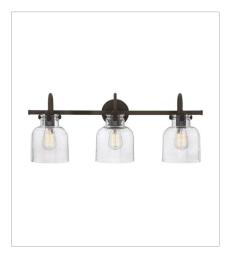

FINISH: Oil Rubbed Bronze GLASS: Clear Seedy

**501220Z**CYLINDER GLASS TWO LIGHT VA...
19" W, 11.3" H
Socketed
2-12w Med. LED, 100w Equiv.

**50123OZ**CYLINDER GLASS THREE LIGHT ...
29.5" W, 11.3" H
Socketed
3-12w Med. LED, 100w Equiv.