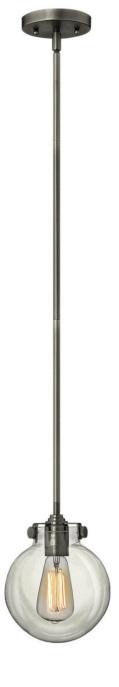

## GLOBE GLASS PENDANT

## 3128AN

Congress is a traditional design that combines both hip and historical elements. This chic retro glass mix and match collection comes in different shapes, colors and materials Congress is a traditional design that combines both hip and historical elements. This chic retro glass mix and match collection comes in different shapes, colors and materials and is the perfect vintage accent to any décor.

## HINKLEY

FINISH: Antique Nickel GLASS: Clear Glass WIDTH: 7" HEIGHT: 9.3" DEPTH: 0 LIGHT SOURCE: Socketed WATTAGE: 1-12w Med. LED, 100W Equiv.

HINKLEY 33000 Pin Oak Parkway Avon Lake, OH 44012 PHONE: (440) 653-5500 Toll Free: 1 (800) 446-5539 hinkley.com