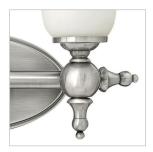

## TWO LIGHT VANITY

The elegant Yorktown collection offers updated traditional styling with cast detailing for an authentic touch. The cast back plate, detailed finials, bar ends and transition balls combine to make this classic design perfect for any décor.

## PRODUCT DETAILS:

- Fixture can be mounted either up or down
- Mounting bars are curved in shape
- Suitable for use in damp locations as defined by NEC and CEC. Meets United States UL
- Underwriters Laboratories & CSA Canadian Standards Association Product Safety Standards.
- Classic, elegant lines and timeless details enhance a traditional space