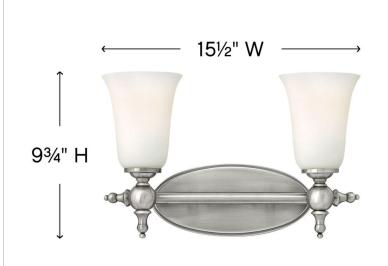

## TWO LIGHT VANITY

The elegant Yorktown collection offers updated traditional styling with cast detailing for an authentic touch. The cast back plate, detailed finials, bar ends and transition balls combine to make this classic design perfect for any décor.

| DETAILS   |                |
|-----------|----------------|
| FINISH:   | Antique Nickel |
| MATERIAL: | Metal          |
| GLASS:    | Etched Opal    |
| DIMMABLE: | No             |

| DIMENSIONS     | ]            |
|----------------|--------------|
| WIDTH:         | 15.5"        |
| HEIGHT:        | 9.8"         |
| WEIGHT:        | 5lb          |
| BACK PLATE:    | 10"W X 4.5"H |
| EXTENSION:     | 6.8"         |
| TOP TO OUTLET: | 7.25"        |