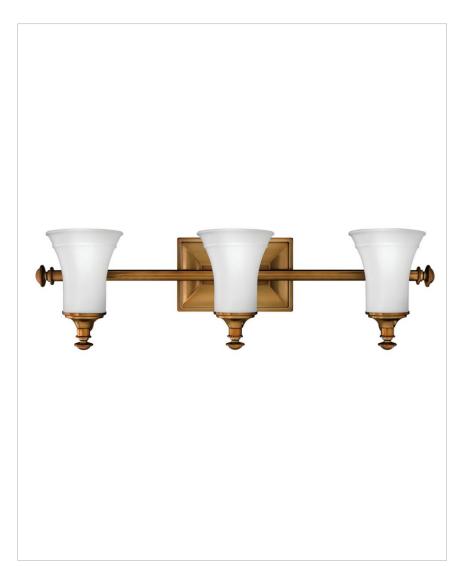

## **ALICE**

## 5833BR

## THREE LIGHT VANITY

Alice's classic design features decorative half round turnings and coordinating cast end caps. Available in Antique Nickel and Brushed Bronze finishes to complement the elegant etched opal glass, this style will add beauty to any décor.

| DETAILS   |                |
|-----------|----------------|
| FINISH:   | Brushed Bronze |
| MATERIAL: | Metal          |
| GLASS:    | Etched Opal    |
| DIMMABLE: | No             |

| DIMENSIONS     |              |
|----------------|--------------|
| WIDTH:         | 27"          |
| HEIGHT:        | 8"           |
| WEIGHT:        | 5lb          |
| BACK PLATE:    | 8"W X 5.25"H |
| EXTENSION:     | 7.5"         |
| TOP TO OUTLET: | 3.25"        |