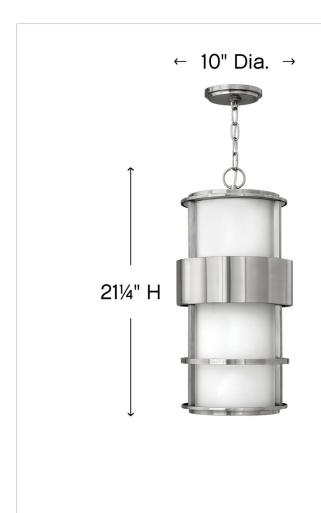

| DIMENSIONS |       |
|------------|-------|
| WIDTH:     | 10"   |
| HEIGHT:    | 21.3" |
| WEIGHT:    | 11lb  |

| LIGHT SOURCE  |          |
|---------------|----------|
| LIGHT SOURCE: | Socketed |
| VOLTAGE:      | 120v     |