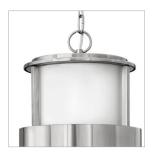

## LARGE HANGING LANTERN

Saturn is a stunning, modern design offering robust construction and intersecting lines that create a striking contrast against the clear seedy glass.

| DETAILS       |                 |
|---------------|-----------------|
| FINISH:       | Stainless Steel |
| MATERIAL:     | Stainless Steel |
| GLASS:        | Etched Opal     |
| SLOPE DEGREE: | 90              |
| DIMMABLE:     | No              |

## PRODUCT DETAILS:

- This item may be hung on a sloped ceiling
- Suitable for use in damp locations as defined by NEC and CEC. Meets United States UL Underwriters Laboratories & CSA Canadian Standards Association Product Safety Standards.
- 2-year finish warranty
- Bold lines and a clean, minimalist style complement contemporary architecture
- Stainless steel provides superior strength and performance