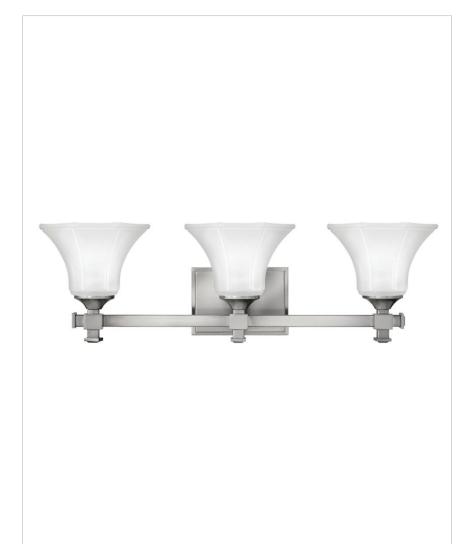

## ABBIE

5853BN

THREE LIGHT VANITY

Abbie's elegant design features robust square tube construction enhanced by bold decorative cast finials. The six-sided glass shades are ribbed and flared, providing additional sophistication.

| DETAILS   |                |
|-----------|----------------|
| FINISH:   | Brushed Nickel |
| MATERIAL: | Metal          |
| GLASS:    | Etched         |
| DIMMABLE: | No             |

| DIMENSIONS     |               |
|----------------|---------------|
| WIDTH:         | 25.3"         |
| HEIGHT:        | 7.8"          |
| WEIGHT:        | 7lb           |
| BACK PLATE:    | 6.5"W X 4.5"H |
| EXTENSION:     | 7.5"          |
| TOP TO OUTLET: | 5.25"         |