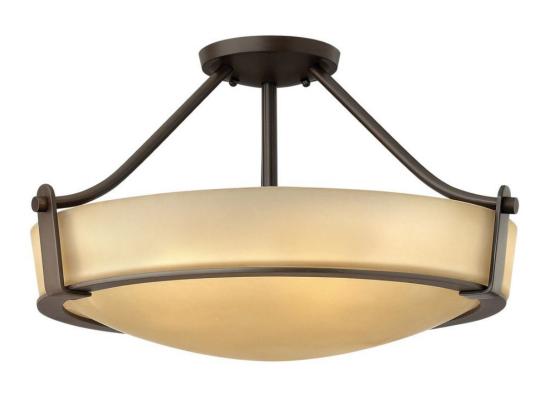

## 32210B

Hathaway's striking design features a bold shade held in place by three intersecting, floating arms with unique forged uprights and ring detail for a modern style. Available in Heritage Brass with etched glass, Olde Bronze with etched glass, Olde Bronze with etched mber glass and Antique Nickel with etched glass.

**FINISH**: Olde Bronze **GLASS**: Etched Amber

WIDTH: 20.8" HEIGHT: 12.3" DEPTH: 0

**LIGHT SOURCE**: Socketed

HINKLEY 33000 Pin Oak Parkway Avon Lake, OH 44012 **PHONE: (440) 653-5500** Toll Free: 1 (800) 446-5539 hinkley.com