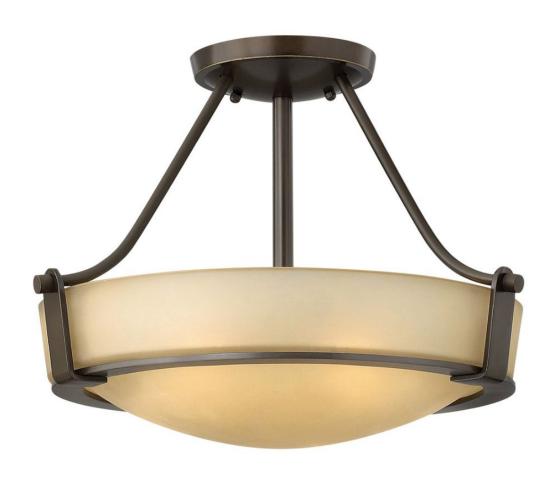

## 3220OB

Hathaway's striking design features a bold shade held in place by three intersecting, floating arms with unique forged uprights and ring detail for a modern style. Available in Heritage Brass with etched glass, Olde Bronze with etched glass, Olde Bronze with etched mber glass and Antique Nickel with etched glass.

**FINISH**: Olde Bronze **GLASS**: Etched Amber

WIDTH: 16" HEIGHT: 11.8" DEPTH: 0

**LIGHT SOURCE**: Socketed

**HINKLEY** 33000 Pin Oak Parkway Avon Lake, OH 44012 **PHONE: (440) 653-5500** Toll Free: 1 (800) 446-5539 hinkley.com