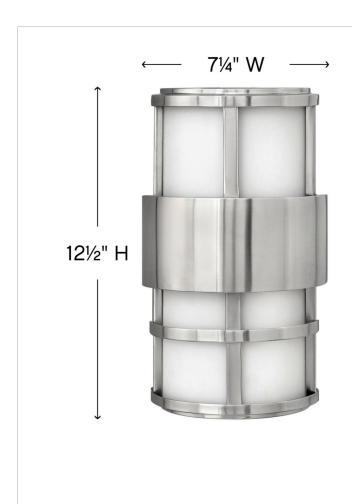

| DIMENSIONS     |                 |
|----------------|-----------------|
| WIDTH:         | 7.3"            |
| HEIGHT:        | 12.5"           |
| WEIGHT:        | 4lb             |
| BACK PLATE:    | 5.75"W X 12.5"H |
| EXTENSION:     | 4"              |
| TOP TO OUTLET: | 6.25"           |