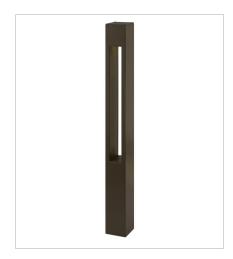

FINISH: Bronze

GLASS: Etched Lens, Etched

15501BZ ATLANTIS ROUND SMALL BOLLARD 2" W, 20" H Socketed

15502BZ ATLANTIS SQUARE SMALL BOLLARD 2" W, 20" H Socketed

15601BZ ATLANTIS ROUND LARGE BOLLARD 3" W, 30" H Socketed

**15602BZ**ATLANTIS SQUARE LARGE BOLLARD
3" W, 30" H
Socketed

55601BZ
ATLANTIS ROUND LARGE 120V B...
3" W, 30" H
Integrated LED

**55602BZ**ATLANTIS SQUARE LARGE 120V ...
3" W, 30" H
Integrated LED

HINKLEY 33000 Pin Oak Parkway Avon Lake, OH 44012