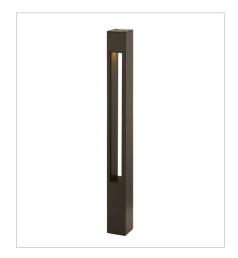

FINISH: Bronze

GLASS: Etched Lens, Etched

15501BZ ATLANTIS ROUND SMALL BOLLARD 2" W, 20" H Socketed

15502BZ ATLANTIS SQUARE SMALL BOLLARD 2" W, 20" H Socketed

15601BZ ATLANTIS ROUND LARGE BOLLARD 3" W, 30" H Socketed

**15602BZ**ATLANTIS SQUARE LARGE BOLLARD
3" W, 30" H
Socketed

55601BZ
ATLANTIS ROUND LARGE 120V B...
3" W, 30" H
Integrated LED

**55602BZ**ATLANTIS SQUARE LARGE 120V ...
3" W, 30" H
Integrated LED

HINKLEY 33000 Pin Oak Parkway Avon Lake, OH 44012