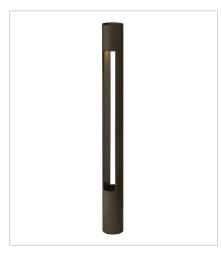

FINISH: Bronze

GLASS: Etched Lens, Etched

15501BZ ATLANTIS ROUND SMALL BOLLARD 2" W, 20" H Socketed

15502BZ ATLANTIS SQUARE SMALL BOLLARD 2" W, 20" H Socketed

15601BZ ATLANTIS ROUND LARGE BOLLARD 3" W, 30" H Socketed

**15602BZ**ATLANTIS SQUARE LARGE BOLLARD
3" W, 30" H
Socketed

55601BZ
ATLANTIS ROUND LARGE 120V B...
3" W, 30" H
Integrated LED

**55602BZ**ATLANTIS SQUARE LARGE 120V ...
3" W, 30" H
Integrated LED

HINKLEY 33000 Pin Oak Parkway Avon Lake, OH 44012