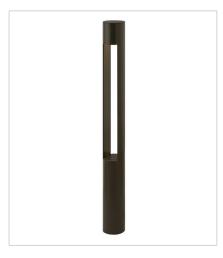

FINISH: Bronze

GLASS: Etched Lens, Etched

15501BZ ATLANTIS ROUND SMALL BOLLARD 2" W, 20" H Socketed

15502BZ ATLANTIS SQUARE SMALL BOLLARD 2" W, 20" H Socketed

15601BZ ATLANTIS ROUND LARGE BOLLARD 3" W, 30" H Socketed

**15602BZ**ATLANTIS SQUARE LARGE BOLLARD
3" W, 30" H
Socketed

55601BZ
ATLANTIS ROUND LARGE 120V B...
3" W, 30" H
Integrated LED

**55602BZ**ATLANTIS SQUARE LARGE 120V ...
3" W, 30" H
Integrated LED

HINKLEY 33000 Pin Oak Parkway Avon Lake, OH 44012