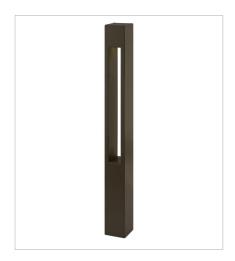

## **ATLANTIS**

Atlantis features a minimalist design for the ultimate in urban sophistication. Constructed of solid aluminum and Dark Sky compliant, Atlantis provides a chic solution to eco-conscious homeowners.

FINISH: Bronze

GLASS: Etched Lens, Etched

15501BZ ATLANTIS ROUND SMALL BOLLARD 2" W, 20" H Socketed

15502BZ ATLANTIS SQUARE SMALL BOLLARD 2" W, 20" H Socketed

15601BZ ATLANTIS ROUND LARGE BOLLARD 3" W, 30" H Socketed

**15602BZ**ATLANTIS SQUARE LARGE BOLLARD
3" W, 30" H
Socketed

55601BZ
ATLANTIS ROUND LARGE 120V B...
3" W, 30" H
Integrated LED

**55602BZ**ATLANTIS SQUARE LARGE 120V ...
3" W, 30" H
Integrated LED

HINKLEY 33000 Pin Oak Parkway Avon Lake, OH 44012