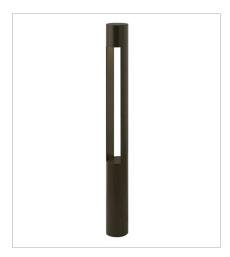

## **ATLANTIS**

Atlantis features a minimalist design for the ultimate in urban sophistication. Constructed of solid aluminum and Dark Sky compliant, Atlantis provides a chic solution to eco-conscious homeowners.

FINISH: Bronze

GLASS: Etched Lens, Etched

15501BZ ATLANTIS ROUND SMALL BOLLARD 2" W, 20" H Socketed

15502BZ ATLANTIS SQUARE SMALL BOLLARD 2" W, 20" H Socketed

15601BZ ATLANTIS ROUND LARGE BOLLARD 3" W, 30" H Socketed

**15602BZ**ATLANTIS SQUARE LARGE BOLLARD
3" W, 30" H
Socketed

55601BZ
ATLANTIS ROUND LARGE 120V B...
3" W, 30" H
Integrated LED

**55602BZ**ATLANTIS SQUARE LARGE 120V ...
3" W, 30" H
Integrated LED

HINKLEY 33000 Pin Oak Parkway Avon Lake, OH 44012