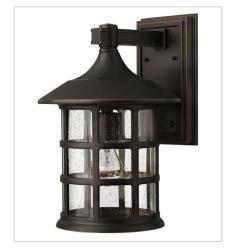

1804OZ MEDIUM WALL MOUNT LANTERN 8" W, 12.3" H Socketed 1-12w Med. LED, 100W Equiv.

1805OZ LARGE WALL MOUNT LANTERN 10" W, 15.3" H Socketed 1-12w Med. LED, 100W Equiv.

1802OZ LARGE HANGING LANTERN 10" W, 14" H Socketed 1-12w Med. LED, 100W Equiv.