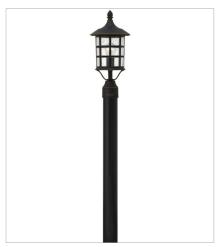

1801OZ LARGE POST TOP OR PIER MOUN... 10" W, 20.3" H Socketed 1-12w Med. LED, 100W Equiv.

1807OZ MEDIUM POST OR PIER MOUNT L... 8" W, 17.8" H Socketed 1-12w Med. LED, 100W Equiv.

HINKLEY 33000 Pin Oak Parkway Avon Lake, OH 44012 **PHONE: (440) 653-5500**Toll Free: 1 (800) 446-5539