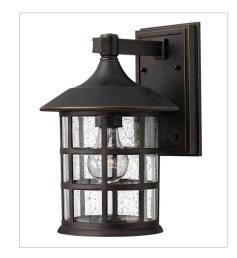

1804OZ MEDIUM WALL MOUNT LANTERN 8" W, 12.3" H Socketed 1-12w Med. LED, 100W Equiv.

1805OZ LARGE WALL MOUNT LANTERN 10" W, 15.3" H Socketed 1-12w Med. LED, 100W Equiv.

1802OZ LARGE HANGING LANTERN 10" W, 14" H Socketed 1-12w Med. LED, 100W Equiv.