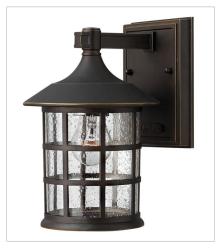

## **FREEPORT**

Freeport features a classic New England design in cast aluminum construction for timeless, traditional style.

FINISH: Oil Rubbed Bronze GLASS: Clear Seedy

18000Z SMALL WALL MOUNT LANTERN 6" W, 9.3" H Socketed 1-12w Med. LED, 100W Equiv.