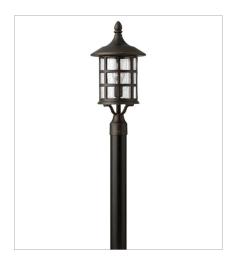

1801OZ LARGE POST TOP OR PIER MOUN... 10" W, 20.3" H Socketed 1-12w Med. LED, 100W Equiv.

1807OZ MEDIUM POST OR PIER MOUNT L... 8" W, 17.8" H Socketed 1-12w Med. LED, 100W Equiv.

HINKLEY 33000 Pin Oak Parkway Avon Lake, OH 44012 **PHONE: (440) 653-5500**Toll Free: 1 (800) 446-5539