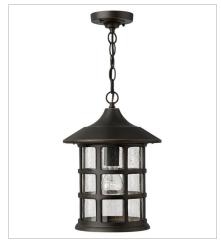

1804OZ MEDIUM WALL MOUNT LANTERN 8" W, 12.3" H Socketed 1-12w Med. LED, 100W Equiv.

1805OZ LARGE WALL MOUNT LANTERN 10" W, 15.3" H Socketed 1-12w Med. LED, 100W Equiv.

1802OZ LARGE HANGING LANTERN 10" W, 14" H Socketed 1-12w Med. LED, 100W Equiv.