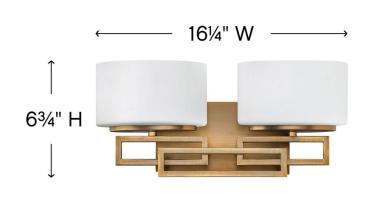

## TWO LIGHT VANITY

Lanza features contemporary styling with geometric patterns that are emphasized in Antique Nickel, Brushed Bronze and Buckeye Bronze finishes. The elongated oval, etched opal glass reinforces its sleek design.

| DETAILS   |                |
|-----------|----------------|
| FINISH:   | Brushed Bronze |
| MATERIAL: | Metal          |
| GLASS:    | Etched Opal    |
| DIMMABLE: | Yes            |

| DIMENSIONS     |              |
|----------------|--------------|
| WIDTH:         | 16.3"        |
| HEIGHT:        | 6.8"         |
| WEIGHT:        | 4lb          |
| BACK PLATE:    | 9"W X 4.75"H |
| EXTENSION:     | 5"           |
| TOP TO OUTLET: | 4"           |