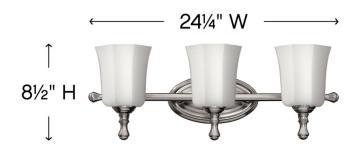

## THREE LIGHT VANITY

Shelly offers a sophisticated style statement with sixsided, etched opal fluted glass and decorative cast finials in either Brushed Nickel or Chrome finishes.

| DETAILS   |                |
|-----------|----------------|
| FINISH:   | Brushed Nickel |
| MATERIAL: | Metal          |
| GLASS:    | Etched Opal    |
| DIMMABLE: | No             |

| DIMENSIONS     |              |
|----------------|--------------|
| WIDTH:         | 24.3"        |
| HEIGHT:        | 8.5"         |
| WEIGHT:        | 6lb          |
| BACK PLATE:    | 9"W X 4.75"H |
| EXTENSION:     | 7.8"         |
| TOP TO OUTLET: | 4.25"        |