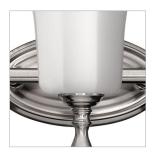

## THREE LIGHT VANITY

Shelly offers a sophisticated style statement with sixsided, etched opal fluted glass and decorative cast finials in either Brushed Nickel or Chrome finishes.

| DETAILS   |                |
|-----------|----------------|
| FINISH:   | Brushed Nickel |
| MATERIAL: | Metal          |
| GLASS:    | Etched Opal    |
| DIMMABLE: | No             |

## PRODUCT DETAILS:

- Fixture can be mounted either up or down
- Suitable for use in damp locations as defined by NEC and CEC. Meets United States UL Underwriters Laboratories & CSA Canadian Standards Association Product Safety Standards.
- Classic, elegant lines and timeless details enhance a traditional space