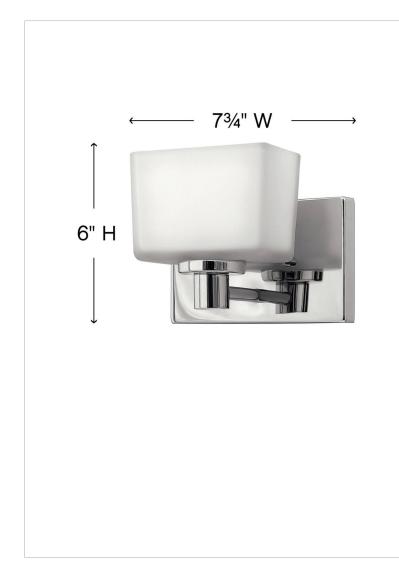

## DIMENSIONS WIDTH: 7.8" HEIGHT: 6" WEIGHT: 3lb BACK PLATE: 7.75"W X 4.75"H EXTENSION: 5.3" TOP TO OUTLET: 3.75"

| LIGHT SOURCE  |          |
|---------------|----------|
| LIGHT SOURCE: | Socketed |
| VOLTAGE:      | 120v     |