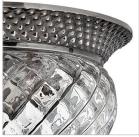

## SMALL FLUSH MOUNT

A Hinkley classic, the ornate Plantation collection features exceptional pineapple shaped, clear optic glass that makes a noble statement with matching candle sleeves and elaborate, decorative cast detailing.