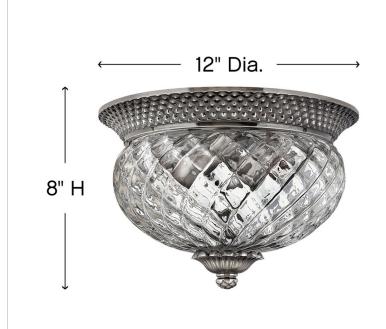

## SMALL FLUSH MOUNT

A Hinkley classic, the ornate Plantation collection features exceptional pineapple shaped, clear optic glass that makes a noble statement with matching candle sleeves and elaborate, decorative cast detailing.

| DIMENSIONS |     |
|------------|-----|
| WIDTH:     | 12" |
| HEIGHT:    | 8"  |
| WEIGHT:    | 5lb |

| LIGHT SOURCE  |                           |
|---------------|---------------------------|
| LIGHT SOURCE: | Socketed                  |
| WATTAGE:      | 2-7w Med. LED, 60w Equiv. |
| VOLTAGE:      | 120v                      |