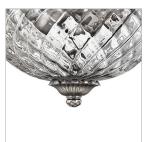

## SMALL FLUSH MOUNT

A Hinkley classic, the ornate Plantation collection features exceptional pineapple shaped, clear optic glass that makes a noble statement with matching candle sleeves and elaborate, decorative cast detailing.