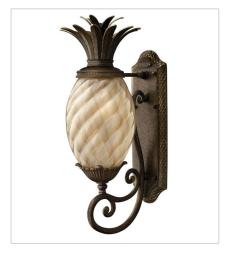

## **PLANTATION**

A Hinkley classic, the ornate Plantation collection features exceptional pineapple shaped optic glass, durable aluminum construction and elaborate, decorative cast detailing to create a noble statement.

FINISH: Pearl Bronze

GLASS: Clear Optic, Inside Etched

Amber Optic SHADE: Ivory Silk

5317PZ SMALL PENDANT 5" W, 8.3" H Socketed 7-10w Med. LED, 100w Equiv.

2128PZ LARGE FLUSH MOUNT 12" W, 8" H Socketed 2-8w Med. LED, 60w Equiv.

2120PZ SMALL WALL MOUNT LANTERN 8" W, 21.3" H Socketed 1-10w Med. LED, 75w Equiv.

2124PZ
MEDIUM WALL MOUNT LANTERN
10.3" W, 28" H
Socketed
1-12w Med. LED, 75w Equiv.

2126PZ
EXTRA SMALL WALL MOUNT LANTERN
6" W, 14" H
Socketed
1-10w Med. LED, 60w Equiv.