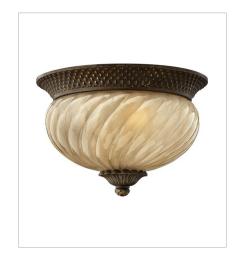

FINISH: Pearl Bronze

GLASS: Clear Optic, Inside Etched

Amber Optic SHADE: Ivory Silk

4140PZ SINGLE LIGHT SCONCE 6" W, 14.5" H Socketed 1-5w Cand. LED, 60w Equiv.

4102PZ SMALL FLUSH MOUNT 12" W, 8" H Socketed 2-7w Med. LED, 60w Equiv.

4881PZ MEDIUM FLUSH MOUNT 16" W, 8.8" H Socketed 3-10w Med. LED, 60w Equiv.

**5310PZ**SINGLE LIGHT SCONCE
5" W, 8.8" H
Socketed
1-10w Med. LED, 100w Equiv.

4885PZ MEDIUM SINGLE TIER 22.3" W, 24.5" H Socketed 5-10w Med. LED, 75w Equiv.