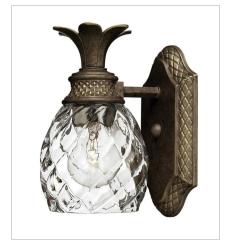

FINISH: Pearl Bronze

GLASS: Clear Optic, Inside Etched

Amber Optic SHADE: Ivory Silk

4140PZ SINGLE LIGHT SCONCE 6" W, 14.5" H Socketed 1-5w Cand. LED, 60w Equiv.

4102PZ SMALL FLUSH MOUNT 12" W, 8" H Socketed 2-7w Med. LED, 60w Equiv.

4881PZ MEDIUM FLUSH MOUNT 16" W, 8.8" H Socketed 3-10w Med. LED, 60w Equiv.

**5310PZ**SINGLE LIGHT SCONCE
5" W, 8.8" H
Socketed
1-10w Med. LED, 100w Equiv.

4885PZ MEDIUM SINGLE TIER 22.3" W, 24.5" H Socketed 5-10w Med. LED, 75w Equiv.