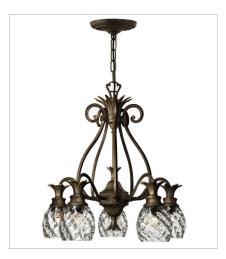

## **PLANTATION**

A Hinkley classic, the ornate Plantation collection features exceptional pineapple shaped optic glass, durable aluminum construction and elaborate, decorative cast detailing to create a noble statement.

FINISH: Pearl Bronze

GLASS: Clear Optic, Inside Etched

Amber Optic SHADE: Ivory Silk

5317PZ SMALL PENDANT 5" W, 8.3" H Socketed 7-10w Med. LED, 100w Equiv.

2128PZ LARGE FLUSH MOUNT 12" W, 8" H Socketed 2-8w Med. LED, 60w Equiv.