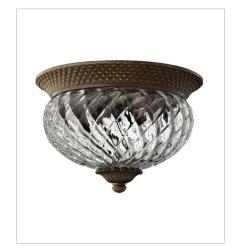

FINISH: Pearl Bronze

GLASS: Clear Optic, Inside Etched

Amber Optic SHADE: Ivory Silk

4140PZ SINGLE LIGHT SCONCE 6" W, 14.5" H Socketed 1-5w Cand. LED, 60w Equiv.

4102PZ SMALL FLUSH MOUNT 12" W, 8" H Socketed 2-7w Med. LED, 60w Equiv.

4881PZ MEDIUM FLUSH MOUNT 16" W, 8.8" H Socketed 3-10w Med. LED, 60w Equiv.

**5310PZ**SINGLE LIGHT SCONCE
5" W, 8.8" H
Socketed
1-10w Med. LED, 100w Equiv.

4885PZ MEDIUM SINGLE TIER 22.3" W, 24.5" H Socketed 5-10w Med. LED, 75w Equiv.