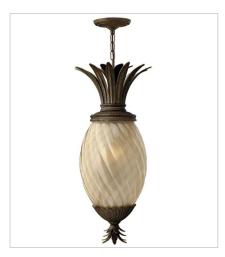

FINISH: Pearl Bronze

GLASS: Clear Optic, Inside Etched

Amber Optic SHADE: Ivory Silk

5317PZ SMALL PENDANT 5" W, 8.3" H Socketed 7-10w Med. LED, 100w Equiv.

2128PZ LARGE FLUSH MOUNT 12" W, 8" H Socketed 2-8w Med. LED, 60w Equiv.

2122PZ MEDIUM HANGING LANTERN 12.5" W, 28.5" H Socketed 1-12w Med. LED, 100W Equiv.

**HINKLEY** 33000 Pin Oak Parkway Avon Lake, OH 44012 **PHONE: (440) 653-5500**Toll Free: 1 (800) 446-5539

hinkley.com