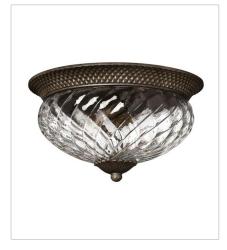

FINISH: Pearl Bronze

GLASS: Clear Optic, Inside Etched

Amber Optic SHADE: Ivory Silk

5317PZ SMALL PENDANT 5" W, 8.3" H Socketed 7-10w Med. LED, 100w Equiv.

2128PZ LARGE FLUSH MOUNT 12" W, 8" H Socketed 2-8w Med. LED, 60w Equiv.