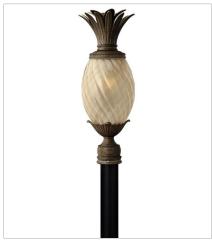

## **PLANTATION**

A Hinkley classic, the ornate Plantation collection features exceptional pineapple shaped optic glass, durable aluminum construction and elaborate, decorative cast detailing to create a noble statement.

FINISH: Pearl Bronze

GLASS: Clear Optic, Inside Etched

Amber Optic SHADE: Ivory Silk

2121PZ
MEDIUM POST OR PIER MOUNT L...
10.3" W, 25.3" H
Socketed
1-12w Med. LED, 100W Equiv.

HINKLEY 33000 Pin Oak Parkway Avon Lake, OH 44012 **PHONE: (440) 653-5500** Toll Free: 1 (800) 446-5539 hinkley.com