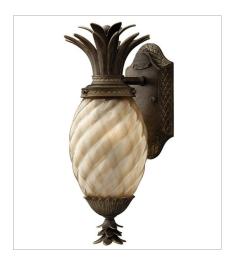

## **PLANTATION**

A Hinkley classic, the ornate Plantation collection features exceptional pineapple shaped optic glass, durable aluminum construction and elaborate, decorative cast detailing to create a noble statement.

FINISH: Pearl Bronze

GLASS: Clear Optic, Inside Etched

Amber Optic SHADE: Ivory Silk

4140PZ SINGLE LIGHT SCONCE 6" W, 14.5" H Socketed 1-5w Cand. LED, 60w Equiv.

4102PZ SMALL FLUSH MOUNT 12" W, 8" H Socketed 2-7w Med. LED, 60w Equiv.

2120PZ SMALL WALL MOUNT LANTERN 8" W, 21.3" H Socketed 1-10w Med. LED, 75w Equiv.

2124PZ
MEDIUM WALL MOUNT LANTERN
10.3" W, 28" H
Socketed
1-12w Med. LED, 75w Equiv.

2126PZ
EXTRA SMALL WALL MOUNT LANTERN
6" W, 14" H
Socketed
1-10w Med. LED, 60w Equiv.