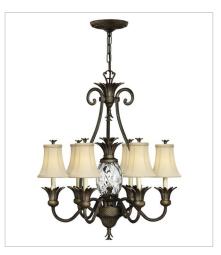

## **PLANTATION**

A Hinkley classic, the ornate Plantation collection features exceptional pineapple shaped optic glass, durable aluminum construction and elaborate, decorative cast detailing to create a noble statement.

FINISH: Pearl Bronze

GLASS: Clear Optic, Inside Etched

Amber Optic SHADE: Ivory Silk

2121PZ
MEDIUM POST OR PIER MOUNT L...
10.3" W, 25.3" H
Socketed
1-12w Med. LED, 100W Equiv.

HINKLEY 33000 Pin Oak Parkway Avon Lake, OH 44012 **PHONE: (440) 653-5500** Toll Free: 1 (800) 446-5539 hinkley.com