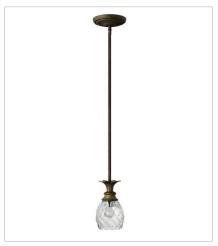

FINISH: Pearl Bronze

GLASS: Clear Optic, Inside Etched

Amber Optic SHADE: Ivory Silk

5317PZ SMALL PENDANT 5" W, 8.3" H Socketed 7-10w Med. LED, 100w Equiv.

2128PZ LARGE FLUSH MOUNT 12" W, 8" H Socketed 2-8w Med. LED, 60w Equiv.