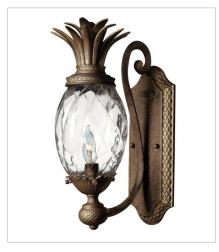

## **PLANTATION**

A Hinkley classic, the ornate Plantation collection features exceptional pineapple shaped optic glass, durable aluminum construction and elaborate, decorative cast detailing to create a noble statement.

FINISH: Pearl Bronze

GLASS: Clear Optic, Inside Etched

Amber Optic SHADE: Ivory Silk

4140PZ SINGLE LIGHT SCONCE 6" W, 14.5" H Socketed 1-5w Cand. LED, 60w Equiv.

4102PZ SMALL FLUSH MOUNT 12" W, 8" H Socketed 2-7w Med. LED, 60w Equiv.