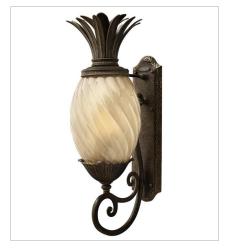

## **PLANTATION**

A Hinkley classic, the ornate Plantation collection features exceptional pineapple shaped optic glass, durable aluminum construction and elaborate, decorative cast detailing to create a noble statement.

FINISH: Pearl Bronze

GLASS: Clear Optic, Inside Etched

Amber Optic SHADE: Ivory Silk

2121PZ
MEDIUM POST OR PIER MOUNT L...
10.3" W, 25.3" H
Socketed
1-12w Med. LED, 100W Equiv.

HINKLEY 33000 Pin Oak Parkway Avon Lake, OH 44012 **PHONE: (440) 653-5500** Toll Free: 1 (800) 446-5539 hinkley.com