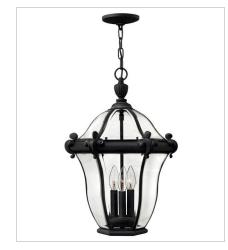

2446MB EXTRA LARGE WALL MOUNT LANTERN 17" W, 25.8" H Socketed 4-5w Cand. LED, 40w Equiv.

2442MB LARGE HANGING LANTERN 14" W, 20" H Socketed 3-5w Cand. LED, 40w Equiv.

2441MB LARGE POST TOP OR PIER MOUN... 14" W, 22.3" H Socketed 3-5w Cand. LED, 40w Equiv.