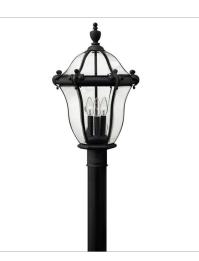

2446MB EXTRA LARGE WALL MOUNT LANTERN 17" W, 25.8" H Socketed 4-5w Cand. LED, 40w Equiv.

2442MB LARGE HANGING LANTERN 14" W, 20" H Socketed 3-5w Cand. LED, 40w Equiv.

2441MB LARGE POST TOP OR PIER MOUN... 14" W, 22.3" H Socketed 3-5w Cand. LED, 40w Equiv.