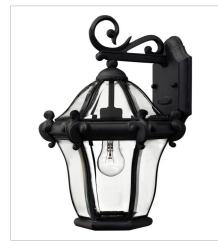

FINISH: Museum Black GLASS: Clear, Beveled and Bound

2440MB SMALL WALL MOUNT LANTERN 8.5" W, 13.8" H Socketed 1-10w Med. LED, 60w Equiv.

2444MB MEDIUM WALL MOUNT LANTERN 12.3" W, 19.8" H Socketed 3-5w Cand. LED, 40w Equiv.