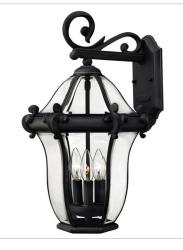

FINISH: Museum Black GLASS: Clear, Beveled and Bound

2440MB SMALL WALL MOUNT LANTERN 8.5" W, 13.8" H Socketed 1-10w Med. LED, 60w Equiv.

2444MB MEDIUM WALL MOUNT LANTERN 12.3" W, 19.8" H Socketed 3-5w Cand. LED, 40w Equiv.