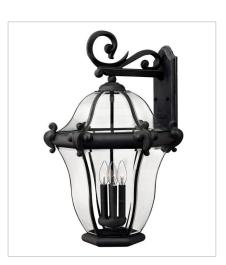

2446MB EXTRA LARGE WALL MOUNT LANTERN 17" W, 25.8" H Socketed 4-5w Cand. LED, 40w Equiv.

2442MB LARGE HANGING LANTERN 14" W, 20" H Socketed 3-5w Cand. LED, 40w Equiv.

2441MB LARGE POST TOP OR PIER MOUN... 14" W, 22.3" H Socketed 3-5w Cand. LED, 40w Equiv.