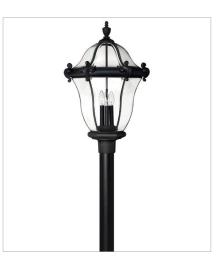

2447MB EXTRA LARGE POST OR PIER MO... 17" W, 26.3" H Socketed 3-5w Cand. LED, 40w Equiv.

HINKLEY 33000 Pin Oak Parkway Avon Lake, OH 44012 PHONE: (440) 653-5500 Toll Free: 1 (800) 446-5539 hinkley.com