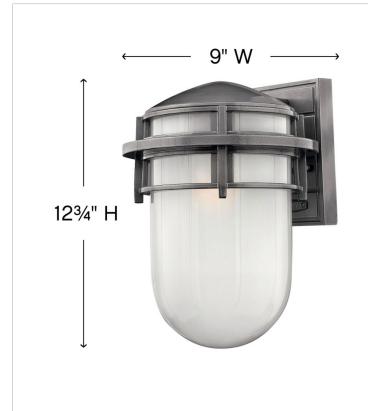

| DIMENSIONS     |             |
|----------------|-------------|
| WIDTH:         | 9"          |
| HEIGHT:        | 12.8"       |
| WEIGHT:        | 6lb         |
| BACK PLATE:    | 4.5"W X 7"H |
| EXTENSION:     | 10"         |
| TOP TO OUTLET: | 4.25"       |