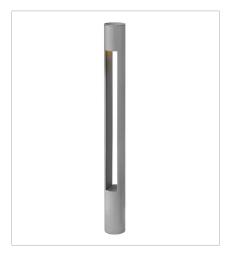

FINISH: Titanium

GLASS: Etched Lens, Etched

15501TT ATLANTIS ROUND SMALL BOLLARD 2" W, 20" H Socketed

15502TT ATLANTIS SQUARE SMALL BOLLARD 2" W, 20" H Socketed

15601TT ATLANTIS ROUND LARGE BOLLARD 3" W, 30" H Socketed

**15602TT**ATLANTIS SQUARE LARGE BOLLARD
3" W, 30" H
Socketed

55601TT
ATLANTIS ROUND LARGE 120V B...
3" W, 30" H
Integrated LED

**55602TT**ATLANTIS SQUARE LARGE 120V ...
3" W, 30" H
Integrated LED

HINKLEY 33000 Pin Oak Parkway Avon Lake, OH 44012