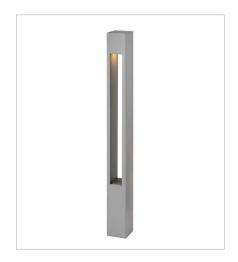

FINISH: Titanium

GLASS: Etched Lens, Etched

15501TT ATLANTIS ROUND SMALL BOLLARD 2" W, 20" H Socketed

15502TT ATLANTIS SQUARE SMALL BOLLARD 2" W, 20" H Socketed

15601TT ATLANTIS ROUND LARGE BOLLARD 3" W, 30" H Socketed

**15602TT**ATLANTIS SQUARE LARGE BOLLARD
3" W, 30" H
Socketed

55601TT
ATLANTIS ROUND LARGE 120V B...
3" W, 30" H
Integrated LED

**55602TT**ATLANTIS SQUARE LARGE 120V ...
3" W, 30" H
Integrated LED

HINKLEY 33000 Pin Oak Parkway Avon Lake, OH 44012