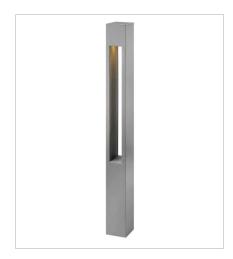

FINISH: Titanium

GLASS: Etched Lens, Etched

15501TT ATLANTIS ROUND SMALL BOLLARD 2" W, 20" H Socketed

15502TT ATLANTIS SQUARE SMALL BOLLARD 2" W, 20" H Socketed

15601TT ATLANTIS ROUND LARGE BOLLARD 3" W, 30" H Socketed

**15602TT**ATLANTIS SQUARE LARGE BOLLARD
3" W, 30" H
Socketed

55601TT
ATLANTIS ROUND LARGE 120V B...
3" W, 30" H
Integrated LED

**55602TT**ATLANTIS SQUARE LARGE 120V ...
3" W, 30" H
Integrated LED

HINKLEY 33000 Pin Oak Parkway Avon Lake, OH 44012