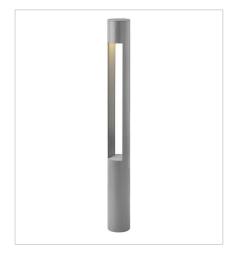

FINISH: Titanium

GLASS: Etched Lens, Etched

15501TT ATLANTIS ROUND SMALL BOLLARD 2" W, 20" H Socketed

15502TT ATLANTIS SQUARE SMALL BOLLARD 2" W, 20" H Socketed

15601TT ATLANTIS ROUND LARGE BOLLARD 3" W, 30" H Socketed

**15602TT**ATLANTIS SQUARE LARGE BOLLARD
3" W, 30" H
Socketed

55601TT
ATLANTIS ROUND LARGE 120V B...
3" W, 30" H
Integrated LED

**55602TT**ATLANTIS SQUARE LARGE 120V ...
3" W, 30" H
Integrated LED

HINKLEY 33000 Pin Oak Parkway Avon Lake, OH 44012