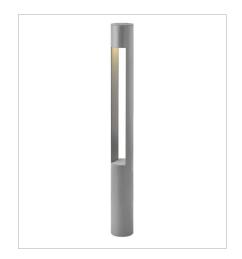

## **ATLANTIS**

Atlantis features a minimalist design for the ultimate in urban sophistication. Constructed of solid aluminum and Dark Sky compliant, Atlantis provides a chic solution to eco-conscious homeowners.

FINISH: Titanium

GLASS: Etched Lens, Etched

15501TT ATLANTIS ROUND SMALL BOLLARD 2" W, 20" H Socketed

15502TT ATLANTIS SQUARE SMALL BOLLARD 2" W, 20" H Socketed

15601TT ATLANTIS ROUND LARGE BOLLARD 3" W, 30" H Socketed

**15602TT**ATLANTIS SQUARE LARGE BOLLARD
3" W, 30" H
Socketed

55601TT
ATLANTIS ROUND LARGE 120V B...
3" W, 30" H
Integrated LED

**55602TT**ATLANTIS SQUARE LARGE 120V ...
3" W, 30" H
Integrated LED

HINKLEY 33000 Pin Oak Parkway Avon Lake, OH 44012