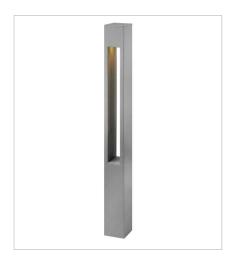

## **ATLANTIS**

Atlantis features a minimalist design for the ultimate in urban sophistication. Constructed of solid aluminum and Dark Sky compliant, Atlantis provides a chic solution to eco-conscious homeowners.

FINISH: Titanium

GLASS: Etched Lens, Etched

15501TT ATLANTIS ROUND SMALL BOLLARD 2" W, 20" H Socketed

15502TT ATLANTIS SQUARE SMALL BOLLARD 2" W, 20" H Socketed

15601TT ATLANTIS ROUND LARGE BOLLARD 3" W, 30" H Socketed

**15602TT**ATLANTIS SQUARE LARGE BOLLARD
3" W, 30" H
Socketed

55601TT
ATLANTIS ROUND LARGE 120V B...
3" W, 30" H
Integrated LED

**55602TT**ATLANTIS SQUARE LARGE 120V ...
3" W, 30" H
Integrated LED

HINKLEY 33000 Pin Oak Parkway Avon Lake, OH 44012