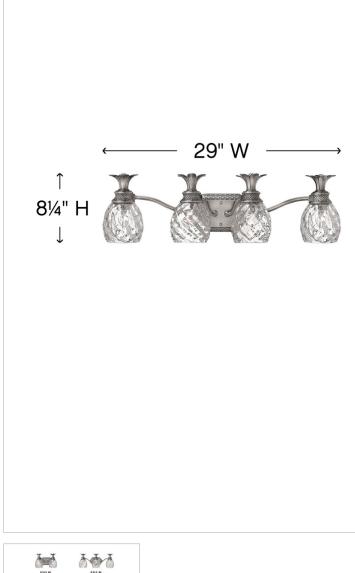

## 5314PL

FOUR LIGHT VANITY

A Hinkley classic, the ornate Plantation collection features exceptional pineapple-shaped, clear optic glass that makes a noble statement. The elaborate, decorative cast detailing is accentuated by its lush finish.

#### DIMENSIONS

| DIMENSION      |              |
|----------------|--------------|
| WIDTH:         | 29"          |
| HEIGHT:        | 8.3"         |
| WEIGHT:        | 9lb          |
| BACK PLATE:    | 8"W X 4.75"H |
| EXTENSION:     | 6.8"         |
| TOP TO OUTLET: | 4.75"        |