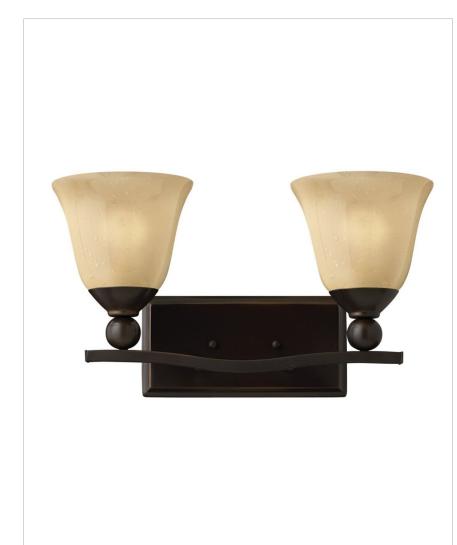

## BOLLA 58920b

TWO LIGHT VANITY

The graceful lines of Bolla create a soft elegance, while heavy cast ball transition details add to its innovative style. The strong proportions of the design contrast with the subtle bell shaped glass, combining both traditional and modern details.

| DETAILS   |                   |
|-----------|-------------------|
| FINISH:   | Olde Bronze       |
| MATERIAL: | Metal             |
| GLASS:    | Light Amber Seedy |
| DIMMABLE: | No                |

| DIMENSIONS     |                |
|----------------|----------------|
| WIDTH:         | 16"            |
| HEIGHT:        | 8.8"           |
| WEIGHT:        | 5lb            |
| BACK PLATE:    | 9.25"W X 4.5"H |
| EXTENSION:     | 6.8"           |
| TOP TO OUTLET: | 6.5"           |