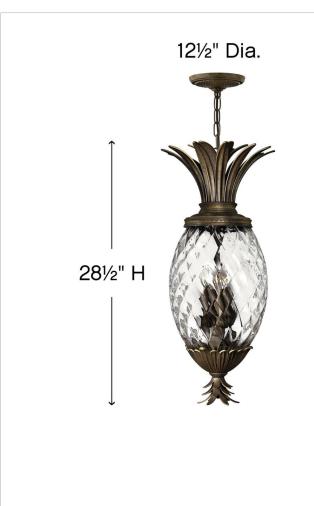

### DIMENSIONS

| WIDTH:  | 12.5" |
|---------|-------|
| HEIGHT: | 28.5" |
| WEIGHT: | 24lb  |