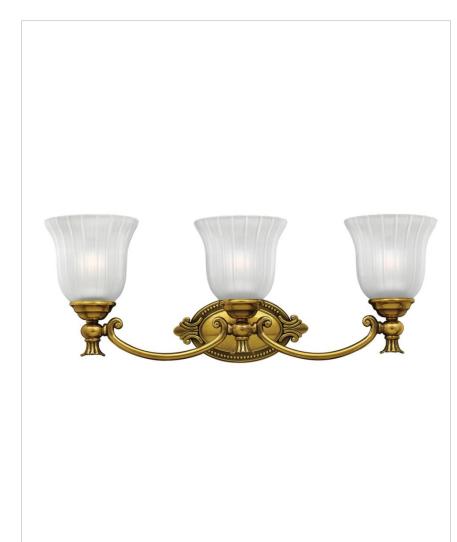

## FRANCOISE

## 5583BB

THREE LIGHT VANITY

Francoise offers a European elegance with decorative cast detailing in Polished Antique Nickel or Burnished Brass finish options. The frosted ribbed glass adds to its classical appeal.

| DETAILS   |                                           |
|-----------|-------------------------------------------|
| FINISH:   | Burnished Brass                           |
| MATERIAL: | Brass                                     |
| GLASS:    | Frosted Ribbed                            |
| DIMMABLE: | YES, WITH DIMMABLE<br>LAMP (NOT INCLUDED) |