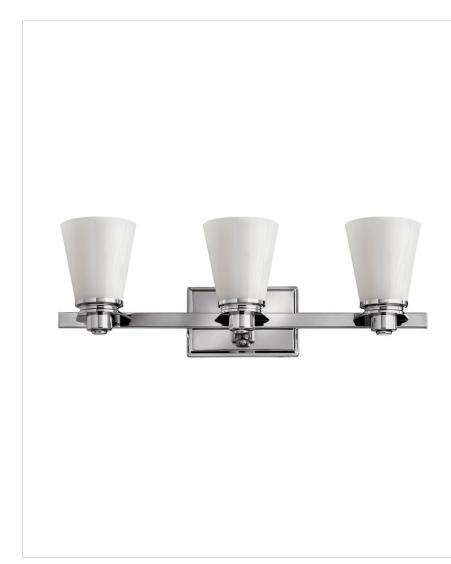

## **AVON**

5553CM

THREE LIGHT VANITY

Avon's updated traditional style features a clean, minimalist design with cast detailing. Available in Chrome, Brushed Nickel and Buckeye Bronze finishes.

| DETAILS   |                                           |
|-----------|-------------------------------------------|
| FINISH:   | Chrome                                    |
| MATERIAL: | Metal                                     |
| GLASS:    | Cased Opal                                |
| DIMMABLE: | YES, WITH DIMMABLE<br>LAMP (NOT INCLUDED) |

## DIMENSIONS

| DIMENSIONS     |                |
|----------------|----------------|
| WIDTH:         | 23"            |
| HEIGHT:        | 8"             |
| WEIGHT:        | 6lb            |
| BACK PLATE:    | 7.25"W X 4.5"H |
| EXTENSION:     | 6.3"           |
| TOP TO OUTLET: | 5.75"          |

| LIGHT SOURCE  |                                |
|---------------|--------------------------------|
| LIGHT SOURCE: | Socketed                       |
| WATTAGE:      | 3-14w Med. LED, 100w<br>Equiv. |
| VOLTAGE:      | 120v                           |