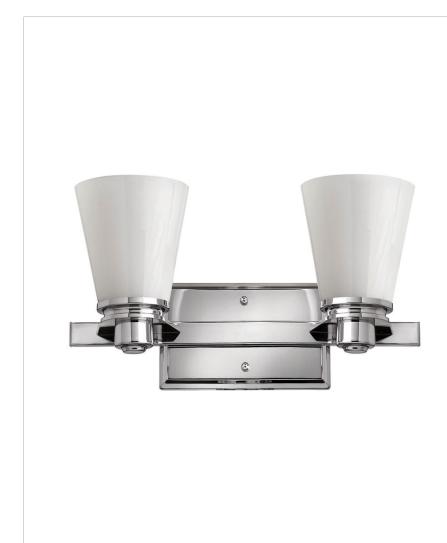

## AVON

5552CM TWO LIGHT VANITY

Avon's updated traditional style features a clean, minimalist design with cast detailing. Available in Chrome, Brushed Nickel and Buckeye Bronze finishes.

| DETAILS   |                                           |
|-----------|-------------------------------------------|
| FINISH:   | Chrome                                    |
| MATERIAL: | Metal                                     |
| GLASS:    | Cased Opal                                |
| DIMMABLE: | YES, WITH DIMMABLE<br>LAMP (NOT INCLUDED) |

## DIMENSIONS

| WIDTH:         | 14.5"          |
|----------------|----------------|
| HEIGHT:        | 8"             |
| WEIGHT:        | 4lb            |
| BACK PLATE:    | 7.25"W X 4.5"H |
| EXTENSION:     | 6.3"           |
| TOP TO OUTLET: | 5.75"          |

## PRODUCT DETAILS:

- Fixture can be mounted either up or down
- Suitable for use in damp locations as defined by NEC and CEC. Meets United States UL Underwriters Laboratories & CSA Canadian Standards Association Product Safety Standards.
- Merging the best of traditional and modern elements with a sophisticated and streamlined look
- Sparkling chrome with reflective finish