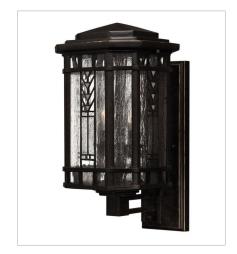

## **TAHOE**

Tahoe makes a classic Arts & Crafts design statement in cast aluminum construction with panels of clear seedy water glass and copper foil art glass accents.

**FINISH**: Regency Bronze **GLASS**: Clear Seedy Water Glass with Copper Foil Art Glass Accents

4717RB SMALL PENDANT 6.8" W, 6.8" H Socketed 1-12w Med. LED, 75w Equiv.

2240RB
SMALL WALL MOUNT LANTERN
8.5" W, 17" H
Socketed
3-5w Cand. LED, 40w Equiv.

2244RB
LARGE WALL MOUNT LANTERN
12" W, 22.5" H
Socketed
4-5w Cand. LED, 40w Equiv.