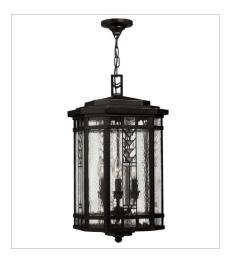

2246RB
SMALL WALL MOUNT LANTERN
6.5" W, 12" H
Socketed
1-10w Med. LED, 60w Equiv.

2242RB
LARGE HANGING LANTERN
12" W, 22.5" H
Socketed
4-5w Cand. LED, 40w Equiv.

2241RB LARGE POST TOP OR PIER MOUN... 12" W, 22.3" H Socketed 4-5w Cand. LED, 40w Equiv.