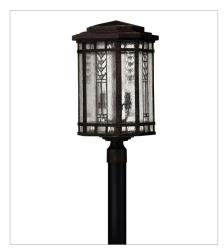

2246RB
SMALL WALL MOUNT LANTERN
6.5" W, 12" H
Socketed
1-10w Med. LED, 60w Equiv.

2242RB
LARGE HANGING LANTERN
12" W, 22.5" H
Socketed
4-5w Cand. LED, 40w Equiv.

2241RB LARGE POST TOP OR PIER MOUN... 12" W, 22.3" H Socketed 4-5w Cand. LED, 40w Equiv.