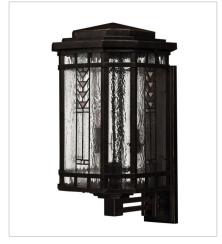

## **TAHOE**

Tahoe makes a classic Arts & Crafts design statement in cast aluminum construction with panels of clear seedy water glass and copper foil art glass accents.

**FINISH**: Regency Bronze **GLASS**: Clear Seedy Water Glass with Copper Foil Art Glass Accents

2246RB
SMALL WALL MOUNT LANTERN
6.5" W, 12" H
Socketed
1-10w Med. LED, 60w Equiv.

2242RB
LARGE HANGING LANTERN
12" W, 22.5" H
Socketed
4-5w Cand. LED, 40w Equiv.

2241RB LARGE POST TOP OR PIER MOUN... 12" W, 22.3" H Socketed 4-5w Cand. LED, 40w Equiv.