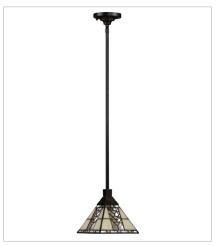

## **TAHOE**

Tahoe makes a classic Arts & Crafts design statement in cast aluminum construction with panels of clear seedy water glass and copper foil art glass accents.

**FINISH**: Regency Bronze **GLASS**: Clear Seedy Water Glass with Copper Foil Art Glass Accents

4717RB SMALL PENDANT 6.8" W, 6.8" H Socketed 1-12w Med. LED, 75w Equiv.

2240RB
SMALL WALL MOUNT LANTERN
8.5" W, 17" H
Socketed
3-5w Cand. LED, 40w Equiv.

2244RB
LARGE WALL MOUNT LANTERN
12" W, 22.5" H
Socketed
4-5w Cand. LED, 40w Equiv.