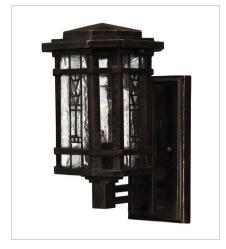

## **TAHOE**

Tahoe makes a classic Arts & Crafts design statement in cast aluminum construction with panels of clear seedy water glass and copper foil art glass accents.

**FINISH**: Regency Bronze **GLASS**: Clear Seedy Water Glass with Copper Foil Art Glass Accents

2246RB
SMALL WALL MOUNT LANTERN
6.5" W, 12" H
Socketed
1-10w Med. LED, 60w Equiv.

2242RB
LARGE HANGING LANTERN
12" W, 22.5" H
Socketed
4-5w Cand. LED, 40w Equiv.

2241RB LARGE POST TOP OR PIER MOUN... 12" W, 22.3" H Socketed 4-5w Cand. LED, 40w Equiv.