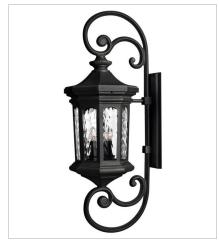

1609MB

DOUBLE XL WALL MOUNT LANTERN
13" W, 41.8" H

Socketed
4-5w Cand. LED, 40w Equiv.

1601MB
LARGE POST TOP OR PIER MOUN...
11.8" W, 26.3" H
Socketed
4-5w Cand. LED, 40w Equiv.

1601MB-LV LARGE POST TOP OR PIER MOUN... 11.8" W, 26.3" H Socketed