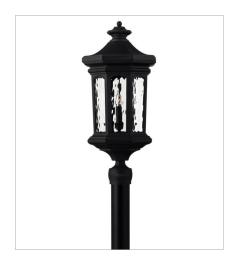

## **RALEY**

Raley's regal appearance features cast aluminum construction, a bold Museum Black finish, flourishing details and clear water glass panels for a dignified style statement.

FINISH: Museum Black GLASS: Clear Water Glass

1609MB

DOUBLE XL WALL MOUNT LANTERN
13" W, 41.8" H

Socketed
4-5w Cand. LED, 40w Equiv.

1601MB
LARGE POST TOP OR PIER MOUN...
11.8" W, 26.3" H
Socketed
4-5w Cand. LED, 40w Equiv.

1601MB-LV LARGE POST TOP OR PIER MOUN... 11.8" W, 26.3" H Socketed