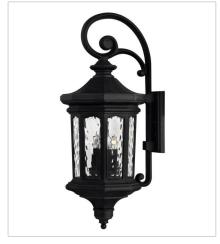

1600MB SMALL WALL MOUNT LANTERN 7.3" W, 16.8" H Socketed 1-10w Med. LED, 60w Equiv.

1604MB
MEDIUM WALL MOUNT LANTERN
9.5" W, 25.8" H
Socketed
3-5w Cand. LED, 40w Equiv.

1605MB LARGE WALL MOUNT LANTERN 11.8" W, 31.5" H Socketed 4-5w Cand. LED, 40w Equiv.