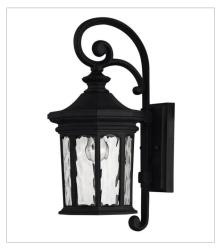

1600MB SMALL WALL MOUNT LANTERN 7.3" W, 16.8" H Socketed 1-10w Med. LED, 60w Equiv.

1604MB
MEDIUM WALL MOUNT LANTERN
9.5" W, 25.8" H
Socketed
3-5w Cand. LED, 40w Equiv.

1605MB LARGE WALL MOUNT LANTERN 11.8" W, 31.5" H Socketed 4-5w Cand. LED, 40w Equiv.