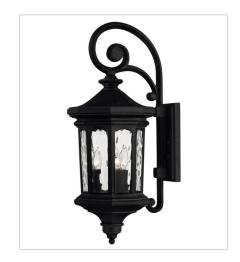

1600MB SMALL WALL MOUNT LANTERN 7.3" W, 16.8" H Socketed 1-10w Med. LED, 60w Equiv.

1604MB
MEDIUM WALL MOUNT LANTERN
9.5" W, 25.8" H
Socketed
3-5w Cand. LED, 40w Equiv.

1605MB LARGE WALL MOUNT LANTERN 11.8" W, 31.5" H Socketed 4-5w Cand. LED, 40w Equiv.