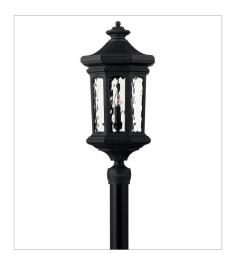

## **RALEY**

Raley's regal appearance features cast aluminum construction, a bold Museum Black finish, flourishing details and clear water glass panels for a dignified style statement.

FINISH: Museum Black GLASS: Clear Water Glass

1609MB

DOUBLE XL WALL MOUNT LANTERN
13" W, 41.8" H

Socketed
4-5w Cand. LED, 40w Equiv.

1601MB
LARGE POST TOP OR PIER MOUN...
11.8" W, 26.3" H
Socketed
4-5w Cand. LED, 40w Equiv.

1601MB-LV LARGE POST TOP OR PIER MOUN... 11.8" W, 26.3" H Socketed