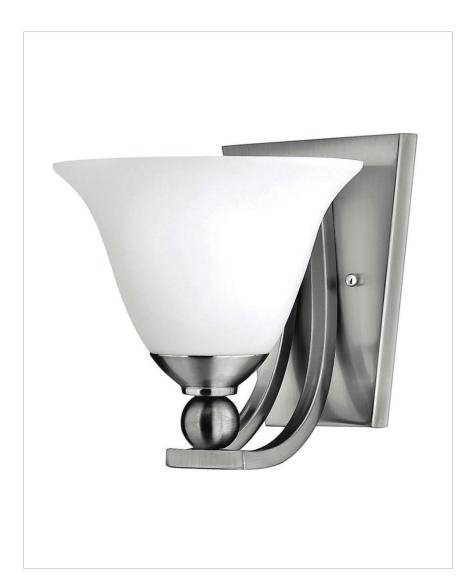

## SINGLE LIGHT SCONCE

The graceful lines of Bolla's sweeping double arms create a soft elegance while heavy cast spheres perched at the tips add to its innovative style. The strong proportions of the arms contrast with the subtle bell shaped glass, combining both traditional and modern details.

| DETAILS   |                |
|-----------|----------------|
| FINISH:   | Brushed Nickel |
| MATERIAL: | Metal          |
| GLASS:    | Etched Opal    |
| DIMMABLE: | No             |

| DIMENSIONS     |             |
|----------------|-------------|
| WIDTH:         | 7.8"        |
| HEIGHT:        | 8.5"        |
| WEIGHT:        | 3lb         |
| BACK PLATE:    | 6"W X 7.5"H |
| EXTENSION:     | 8.8"        |
| TOP TO OUTLET: | 3.75"       |

## PRODUCT DETAILS:

- Fixture can be mounted either up or down
- Suitable for use in damp locations as defined by NEC and CEC. Meets
  United States UL Underwriters Laboratories & CSA Canadian Standards
  Association Product Safety Standards.
- Merging the best of traditional and modern elements with a sophisticated and streamlined look