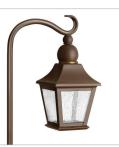

## 1555CB

BRATENAHL PATH LIGHT

Hinkley Path Lights add impeccable style and safety to walkways and outdoor living environments to create sophisticated curb appeal.

| DETAILS   |               |
|-----------|---------------|
| FINISH:   | Copper Bronze |
| MATERIAL: | Solid Brass   |
| GLASS:    | Clear Seedy   |
| DIMMABLE: | No            |

### DIMENSIONS

| WIDTH:  | 7.3" |
|---------|------|
| HEIGHT: | 25"  |
| DEPTH:  | 4.3  |
| WEIGHT: | 2lb  |

#### LIGHT SOURCE

| LIGHT SOURCE: | Socketed |
|---------------|----------|
| VOLTAGE:      | 12v      |

MOUNTING LEAD WIRE: 1 X 36"

| SHIPPING       |    |
|----------------|----|
| CARTON LENGTH: | 6  |
| CARTON WIDTH:  | 9  |
| CARTON HEIGHT: | 17 |
| CARTON WEIGHT: | 4  |

#### PRODUCT DETAILS:

- A wiring kit and ground spike are supplied
- Suitable for use in wet (outdoor direct rain) locations as defined by NEC and CEC. Meets United States UL Underwriters Laboratories & CSA Canadian Standards Association Product Safety Standards
- Photometrics are based off bulb photometrics.
- LED conversion bulbs available
- For more information on how to control your landscape lighting via the Hinkley Home Automation App, click here.