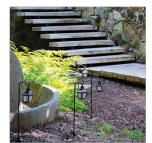

## 1555CB

BRATENAHL PATH LIGHT

Hinkley Path Lights add impeccable style and safety to walkways and outdoor living environments to create sophisticated curb appeal.

| DETAILS   |               |
|-----------|---------------|
| FINISH:   | Copper Bronze |
| MATERIAL: | Solid Brass   |
| GLASS:    | Clear Seedy   |
| DIMMABLE: | No            |