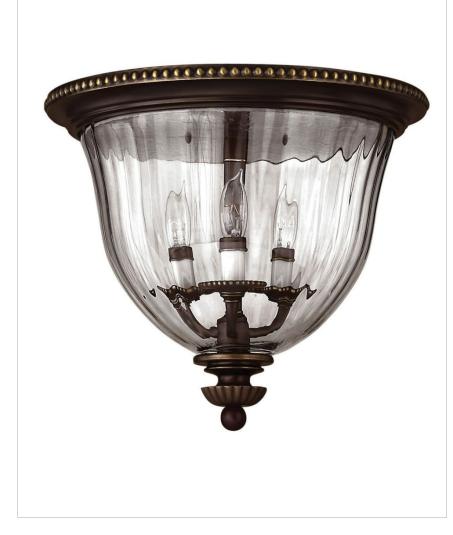

## CAMBRIDGE

## 3612OB

SMALL FLUSH MOUNT

Cambridge offers classic New England appeal. The solid cast components, brass turnings, beaded ball fonts and clear optic glass reinforce its timeless style. Available in Burnished Brass and Olde Bronze finishes.

| DETAILS   |             |
|-----------|-------------|
| FINISH:   | Olde Bronze |
| MATERIAL: | Solid Brass |
| GLASS:    | Clear Optic |
| DIMMABLE: | No          |