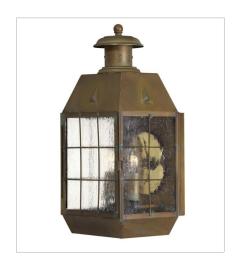

FINISH: Aged Brass GLASS: Clear Seedy

2370AS
MEDIUM WALL MOUNT LANTERN
5.5" W, 13.5" H
Socketed
1-12w Med. LED, 75w Equiv.

2374AS
LARGE WALL MOUNT LANTERN
7.5" W, 16.8" H
Socketed
2-5w Cand. LED, 60w Equiv.