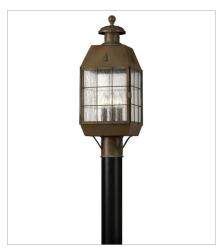

2376AS
SMALL WALL MOUNT LANTERN
4.5" W, 9.8" H
Socketed
1-12w Med. LED, 100W Equiv.

2372AS
MEDIUM HANGING LANTERN
5.5" W, 14.5" H
Socketed
2-5w Cand. LED, 40w Equiv.

2371AS LARGE POST TOP OR PIER MOUN... 7.5" W, 20.8" H Socketed 3-5w Cand. LED, 60w Equiv.