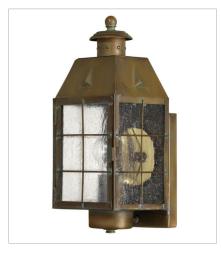

FINISH: Aged Brass GLASS: Clear Seedy

2370AS
MEDIUM WALL MOUNT LANTERN
5.5" W, 13.5" H
Socketed
1-12w Med. LED, 75w Equiv.

2374AS
LARGE WALL MOUNT LANTERN
7.5" W, 16.8" H
Socketed
2-5w Cand. LED, 60w Equiv.