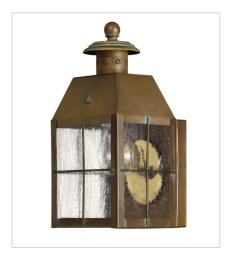

2376AS
SMALL WALL MOUNT LANTERN
4.5" W, 9.8" H
Socketed
1-12w Med. LED, 100W Equiv.

2372AS
MEDIUM HANGING LANTERN
5.5" W, 14.5" H
Socketed
2-5w Cand. LED, 40w Equiv.

2371AS LARGE POST TOP OR PIER MOUN... 7.5" W, 20.8" H Socketed 3-5w Cand. LED, 60w Equiv.