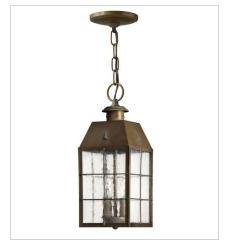

2376AS
SMALL WALL MOUNT LANTERN
4.5" W, 9.8" H
Socketed
1-12w Med. LED, 100W Equiv.

2372AS
MEDIUM HANGING LANTERN
5.5" W, 14.5" H
Socketed
2-5w Cand. LED, 40w Equiv.

2371AS LARGE POST TOP OR PIER MOUN... 7.5" W, 20.8" H Socketed 3-5w Cand. LED, 60w Equiv.