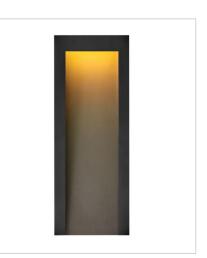

## TAPER

COASTAL ELEMENTS<sup>®</sup> collection

Sleek and sophisticated, Taper is built to last with a timeless, minimalist style that radiates contemporary cool. Its recessed integrated LED engine is directed downward with gradient illumination that grazes the gently tapered design. Available in a variety of finish options.

FINISH: Textured Black GLASS: Etched Lens

2140TK EXTRA SMALL WALL MOUNT LANTERN 7" W, 7" H Integrated LED

2144TK MEDIUM WALL MOUNT LANTERN 7" W, 15" H Integrated LED

2145TK LARGE WALL MOUNT LANTERN 9" W, 24" H Integrated LED