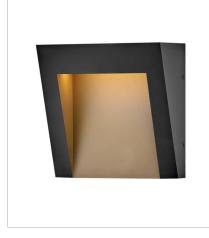

## TAPER

COASTAL ELEMENTS<sup>®</sup> collection

Sleek and sophisticated, Taper is built to last with a timeless, minimalist style that radiates contemporary cool. Its recessed integrated LED engine is directed downward with gradient illumination that grazes the gently tapered design. Available in a variety of finish options.

FINISH: Textured Black GLASS: Etched Lens

2140TK EXTRA SMALL WALL MOUNT LANTERN 7" W, 7" H Integrated LED

2144TK MEDIUM WALL MOUNT LANTERN 7" W, 15" H Integrated LED

2145TK LARGE WALL MOUNT LANTERN 9" W, 24" H Integrated LED