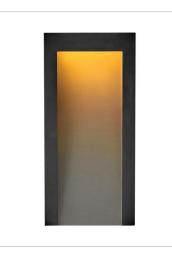

## TAPER

COASTAL ELEMENTS<sup>®</sup> collection

Sleek and sophisticated, Taper is built to last with a timeless, minimalist style that radiates contemporary cool. Its recessed integrated LED engine is directed downward with gradient illumination that grazes the gently tapered design. Available in a variety of finish options.

FINISH: Textured Black GLASS: Etched Lens

2140TK EXTRA SMALL WALL MOUNT LANTERN 7" W, 7" H Integrated LED

2144TK MEDIUM WALL MOUNT LANTERN 7" W, 15" H Integrated LED

2145TK LARGE WALL MOUNT LANTERN 9" W, 24" H Integrated LED