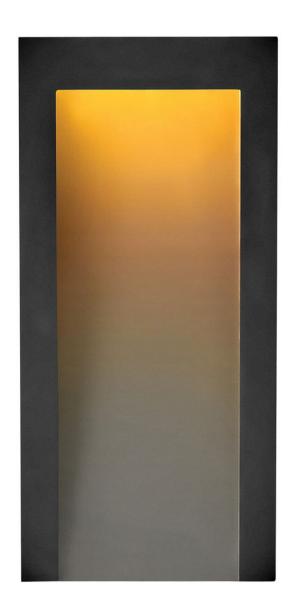

## 2144TK

Sleek and sophisticated, Taper is built to last with a timeless, minimalist style that radiates contemporary cool. Its recessed integrated LED engine is directed downward with gradient illumination that grazes the gently tapered design. Available in a variety of finish options.

FINISH: Textured Black GLASS: Etched Lens WIDTH: 7" HEIGHT: 15" DEPTH: 0 LIGHT SOURCE: Integrated LED