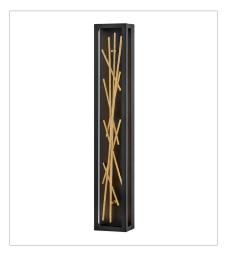

## STYX

The breathtaking design of Styx fuses rich glamour with modern styling for an enthralling and dynamic silhouette with unexpected elements. An integrated LED open frame is fully dimmable, composed of clean angles in a chic Black finish. The frame illuminates textured metal branches in Gilded Gold, mingling organic and contemporary elements.

FINISH: Black with Gilded Gold accents

FR46400BLK LARGE LED SCONCE 6" W, 36" H Integrated LED

FR46402BLK SMALL LED SCONCE 6" W, 24" H Integrated LED

FR46405BLK LARGE OPEN FRAME PENDANT 18" W, 19.3" H Integrated LED