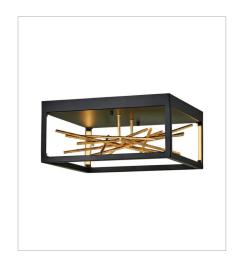

FR46406BLK LARGE LED LINEAR 45" W, 13" H Integrated LED

FR46407BLK
MEDIUM LED OPEN FRAME PENDANT
20" W, 21" H
Integrated LED

FR46401BLK MEDIUM LED FLUSH MOUNT 18" W, 8.3" H Integrated LED

HINKLEY 33000 Pin Oak Parkway Avon Lake, OH 44012