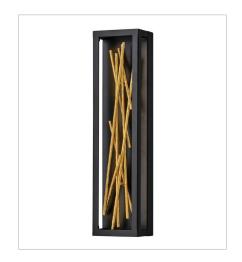

## STYX

The breathtaking design of Styx fuses rich glamour with modern styling for an enthralling and dynamic silhouette with unexpected elements. An integrated LED open frame is fully dimmable, composed of clean angles in a chic Black finish. The frame illuminates textured metal branches in Gilded Gold, mingling organic and contemporary elements.

FINISH: Black with Gilded Gold accents

FR46400BLK LARGE LED SCONCE 6" W, 36" H Integrated LED

FR46402BLK SMALL LED SCONCE 6" W, 24" H Integrated LED

FR46405BLK LARGE OPEN FRAME PENDANT 18" W, 19.3" H Integrated LED