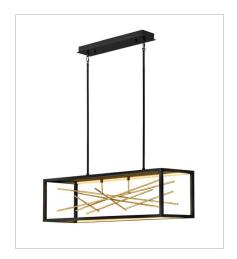

## STYX

The breathtaking design of Styx fuses rich glamour with modern styling for an enthralling and dynamic silhouette with unexpected elements. An integrated LED open frame is fully dimmable, composed of clean angles in a chic Black finish. The frame illuminates textured metal branches in Gilded Gold, mingling organic and contemporary elements.

FR46406BLK LARGE LED LINEAR 45" W, 13" H Integrated LED

FR46407BLK
MEDIUM LED OPEN FRAME PENDANT
20" W, 21" H
Integrated LED

FR46401BLK MEDIUM LED FLUSH MOUNT 18" W, 8.3" H Integrated LED

HINKLEY 33000 Pin Oak Parkway Avon Lake, OH 44012