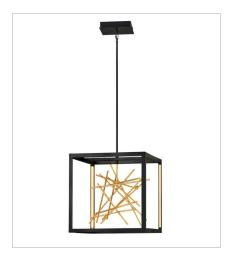

## STYX

The breathtaking design of Styx fuses rich glamour with modern styling for an enthralling and dynamic silhouette with unexpected elements. An integrated LED open frame is fully dimmable, composed of clean angles in a chic Black finish. The frame illuminates textured metal branches in Gilded Gold, mingling organic and contemporary elements.

FINISH: Black with Gilded Gold accents

FR46400BLK LARGE LED SCONCE 6" W, 36" H Integrated LED

FR46402BLK SMALL LED SCONCE 6" W, 24" H Integrated LED

FR46405BLK LARGE OPEN FRAME PENDANT 18" W, 19.3" H Integrated LED