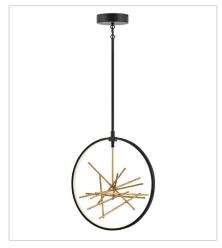

## STYX

The breathtaking design of Styx fuses rich glamour with modern styling for an enthralling and dynamic silhouette with unexpected elements. An integrated LED open frame is fully dimmable, composed of clean angles in a chic Black finish. The frame illuminates textured metal branches in Gilded Gold, mingling organic and contemporary elements.

FINISH: Black with Gilded Gold accents

FR46400BLK LARGE LED SCONCE 6" W, 36" H Integrated LED

FR46402BLK SMALL LED SCONCE 6" W, 24" H Integrated LED

FR46405BLK LARGE OPEN FRAME PENDANT 18" W, 19.3" H Integrated LED