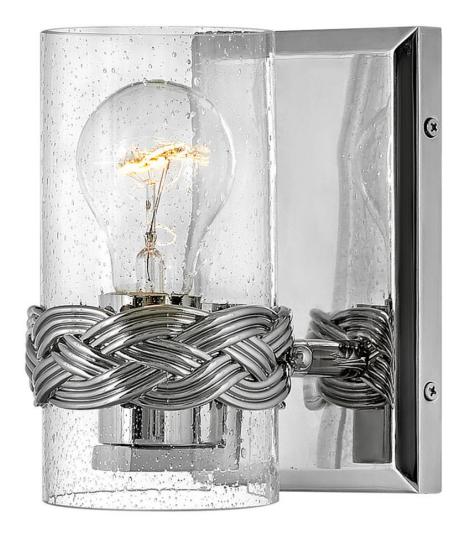

## 5510PN

A new nautical classic, Nevis draws inspiration from seafaring style. The intricately crafted interwoven cast bracelet details the strands of a sailor's knot and envelops vertical clear seedy glass sleeves. A gleaming Polished Nickel backplate adds to the jewel-like effect. Ideal for filament bulbs.

FINISH: Polished Nickel GLASS: Clear Seedy

WIDTH: 4.5" HEIGHT: 7" DEPTH: 0

**LIGHT SOURCE**: Socketed

WATTAGE: 1-14w Med. LED, 100w Equiv. or 1-100w Med.

**HINKLEY** 33000 Pin Oak Parkway Avon Lake, OH 44012 **PHONE: (440) 653-5500** Toll Free: 1 (800) 446-5539 hinkley.com