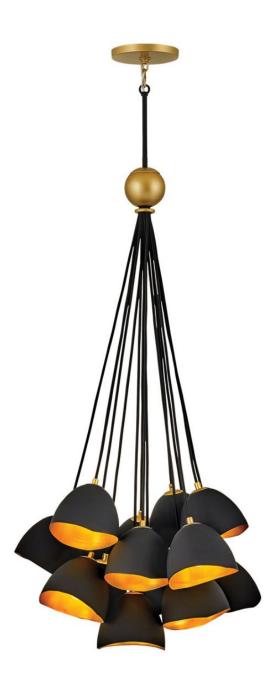

## 35906SHB

Nula is a work of art. A juxtaposition of industrial elements and organic influencers transmutes simplicity into decadence. Pairing a dense Shell Black or Shell White exterior with a gleaming, gold leaf interior elicits a dramatic effect. Several designs offer flexibility to customize for unique installations.

FINISH: SHELL BLACK

WIDTH: 26" HEIGHT: 45" DEPTH: 0

LIGHT SOURCE: Socketed

WATTAGE: 15-5w Cand. LED, 60w Equiv.

HINKLEY 33000 Pin Oak Parkway Avon Lake, OH 44012 **PHONE: (440) 653-5500** Toll Free: 1 (800) 446-5539 hinkley.com